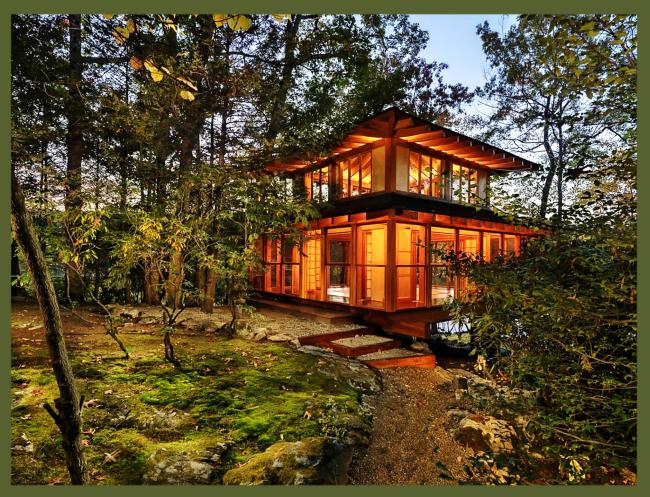

## Architecture and Nature: The Japanese Way

Esteban Beita Solano, Japanese Tea House, Bloomingdale, N.J., 2023. Photo: Ilir Rijaz

Traditional Japanese architecture masterfully blends environment, light, and boundaries. Japanese architecture creates spaces that resonate with nature and the change of time. Deep-rooted appreciation for nature integrates buildings seamlessly into their surroundings, forging harmonious unity. These spaces don't just separate inside from outside; they frame nature like an ever-

## changing painting, celebrating each season's beauty.

1:00 pm, Tuesday September 26th, 2023 Room L631 and Live Online via ZOOM Faculty, Students, and Staff are Invited