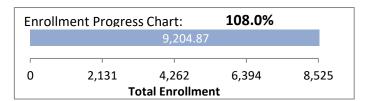

## New York City College Of Technology Spring 2024 FTE Analysis As of 02/14/2024

| <b>Enrollment Category</b> | <u>Target</u> | As of 02/14/2024 | Balance** |
|----------------------------|---------------|------------------|-----------|
| Total Enrollment           | 8,524.7       | 9,204.9          | -680.2    |
| Undergraduate Degree       | 8,274.7       | 8,862.2          | -587.5    |
| Total Non-Degree           | 250.0         | 342.7            | -92.7     |