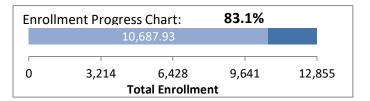

## New York City College Of Technology Fall 2021 FTE Analysis As of 09/14/2021

| <b>Enrollment Category</b> | <u>Target</u> | As of 09/14/2021 | Balance** |
|----------------------------|---------------|------------------|-----------|
| Total Enrollment           | 12,855.0      | 10,687.9         | 2,167.1   |
| Undergraduate Degree       | 12,212.2      | 10,427.1         | 1,785.1   |
| Total Non-Degree           | 642.8         | 260.8            | 382.0     |