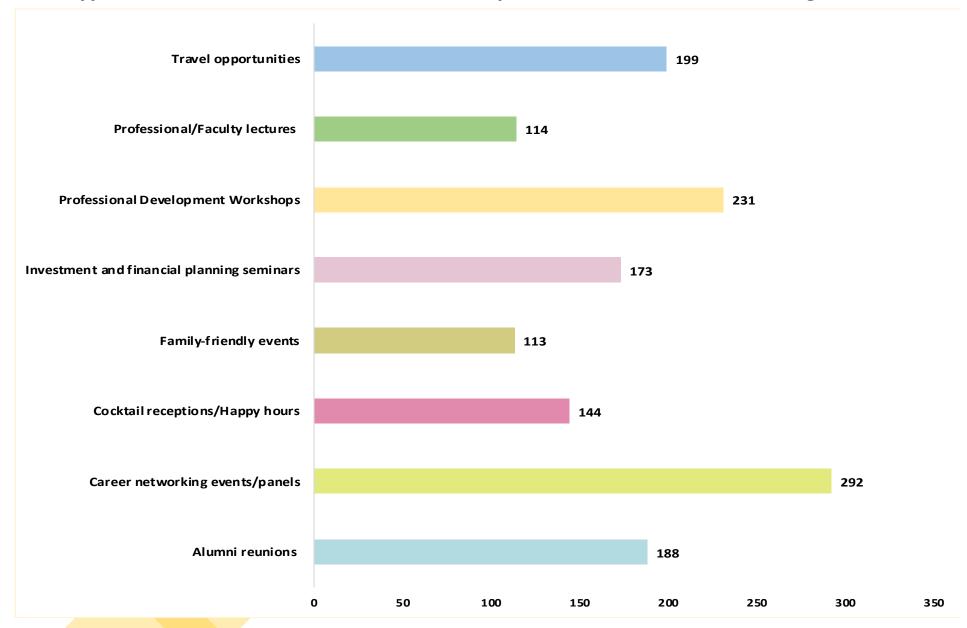

### What type of alumni events and activities would you like the Alumni Office to organize?