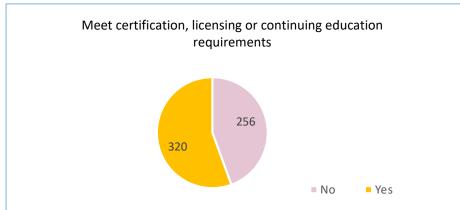

#### Since graduating from City Tech, please indicate whether or not you continued your education for any of the following reasons: