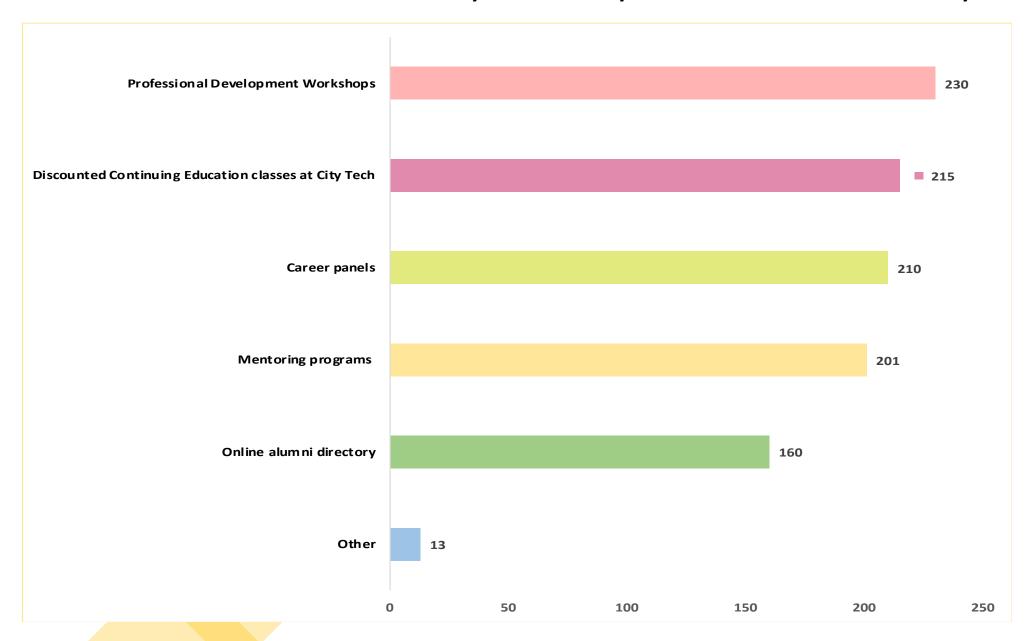

### What additional benefits and services would you like the City Tech Alumni Association to offer you?