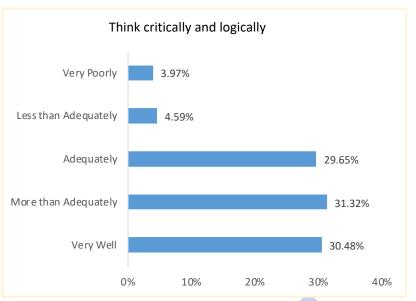

#### Based on your experience at City Tech, how well do you think we prepared you to: