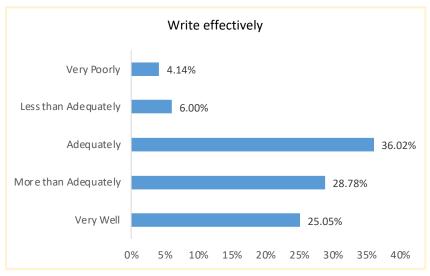

#### Based on your experience at City Tech, how well do you think we prepared you to: