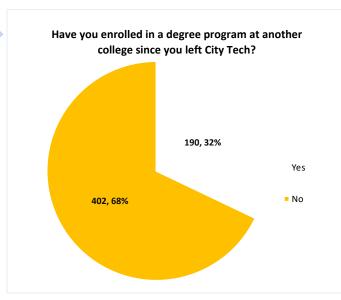

## **Table of Contents:**

| <b>*</b> | How would you rate your student experience at City Tech?                                                                       | 4 |
|----------|--------------------------------------------------------------------------------------------------------------------------------|---|
| *        | While you were enrolled at City Tech, did you:                                                                                 | 4 |
| *        | Since graduating from City Tech, please indicate whether or not you continued your education for any of the following reasons: |   |
| *        | Have you enrolled in a degree program at another college since you left City Tech?                                             | 6 |
| *        | What level is the degree program in which you are currently enrolled at another college?                                       | 6 |
| <b>*</b> | Have you completed a degree program at another college since you left City Tech?                                               | 6 |
| *        | What level is the degree program which you have already completed at another college?                                          | 6 |
| *        | Are you currently employed?                                                                                                    | 7 |
| *        | If no, what is your current status:                                                                                            |   |
| *        | Location of employment:                                                                                                        | 7 |
| *        | Is your current position related to your undergraduate field(s) of study?                                                      | 8 |
| *        | Which of the following best describes your current position?                                                                   | 8 |
| *        | Would you like to find out more about offering internships at your company?                                                    | 8 |
| *        | Would you be willing to have a City Tech student shadow you for a day at your place of employment?                             | 9 |