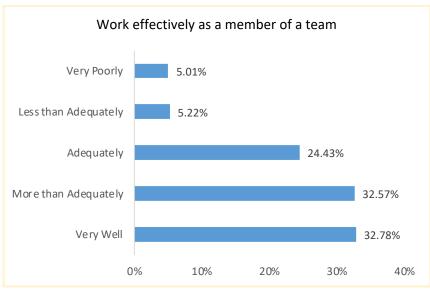

#### Based on your experience at City Tech, how well do you think we prepared you to: