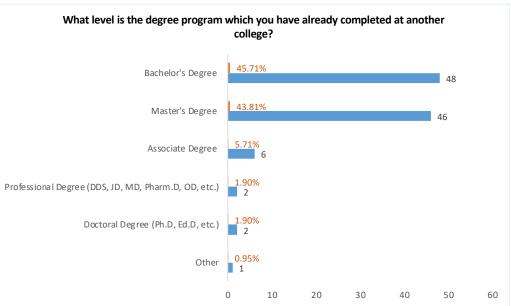

## **Table of Contents:**

| <b>*</b> | How would you rate your student experience at City Tech?                                                                       | 4 |
|----------|--------------------------------------------------------------------------------------------------------------------------------|---|
| *        | While you were enrolled at City Tech, did you:                                                                                 | 4 |
| *        | Since graduating from City Tech, please indicate whether or not you continued your education for any of the following reasons: |   |
| *        | Have you enrolled in a degree program at another college since you left City Tech?                                             | 6 |
| *        | What level is the degree program in which you are currently enrolled at another college?                                       | 6 |
| <b>*</b> | Have you completed a degree program at another college since you left City Tech?                                               | 6 |
| *        | What level is the degree program which you have already completed at another college?                                          | 6 |
| *        | Are you currently employed?                                                                                                    | 7 |
| *        | If no, what is your current status:                                                                                            |   |
| *        | Location of employment:                                                                                                        | 7 |
| *        | Is your current position related to your undergraduate field(s) of study?                                                      | 8 |
| *        | Which of the following best describes your current position?                                                                   | 8 |
| *        | Would you like to find out more about offering internships at your company?                                                    | 8 |
| *        | Would you be willing to have a City Tech student shadow you for a day at your place of employment?                             | 9 |