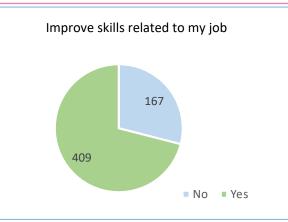

#### Since graduating from City Tech, please indicate whether or not you continued your education for any of the following reasons: