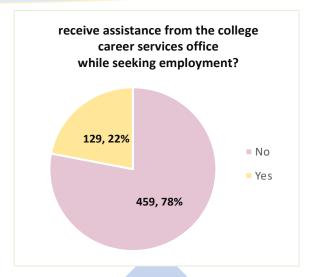

n any community service activities during the past year?                     | 15          |
| <b>*</b> | What is/are your preferred social network(s) for keeping up to date with City Tech news and events? | 16          |
| <b>*</b> | What is your current annual salary?                                                                 | <u></u> 17  |
| <b>*</b> | What is the highest degree that you have earned from City Tech?                                     | <u></u> 17  |
| <b>*</b> | What was the major for which you received this degree?                                              | <u>1</u> 8  |
|          |                                                                                                     |             |



#### While you were enrolled at City Tech, did you...







#### Since graduating from City Tech, please indicate whether or not you continued your education for any of the following reasons:









































#### Based on your experience at City Tech, how well do you think we prepared you to:









#### Based on your experience at City Tech, how well do you think we prepared you to:







### What type of alumni events and activities would you like the Alumni Office to organize?



## Who would you especially like to see at an alumni event?



### What additional benefits and services would you like the City Tech Alumni Association to offer you?











### What is/are your preferred social network(s) for keeping up to date with City Tech news and events?