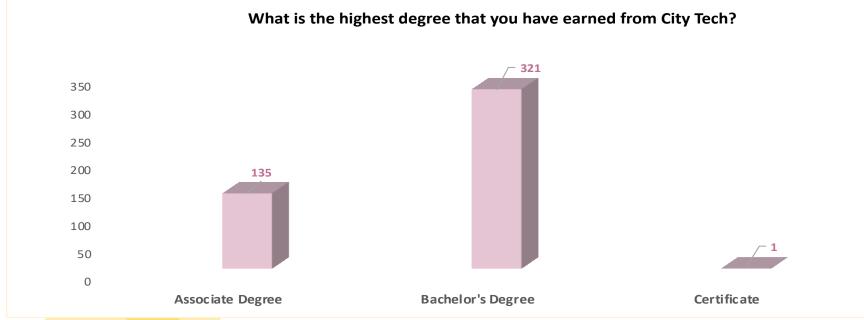

## **Continued:**

| **       | How long did it take you to obtain your first full-time job after graduating from City Tech?        | 9           |
|----------|-----------------------------------------------------------------------------------------------------|-------------|
| <b>*</b> | How well did your experience at City Tech prepare you for the workplace environment?                | 9           |
| *        | Based on your experience at City Tech, how well do you think we prepared you to (Part one):         | 10          |
| <b>*</b> | Based on your experience at City Tech, how well do you think we prepared you to (Part two):         | <u>.</u> 11 |
| <b>*</b> | What type of alumni events and activities would you like the Alumni Office to organize?             | 12          |
| <b>*</b> | Who would you especially like to see at an alumni event?                                            | <u>1</u> 3  |
| <b>*</b> | What additional benefits and services would you like the City Tech Alumni Association to offer you? | 14          |
| <b>*</b> | Are you willing to come back and speak to a class or group of students about your profession?       | <u>.</u> 15 |
| <b>*</b> | Are you interested in volunteering to work with the Alumni Association?                             | 15          |
| <b>*</b> | Have you participated in Alumni Association events over the last three years?                       | 15          |
| <b>*</b> | Have you participated in any community service activities during the past year?                     | 15          |
| <b>*</b> | What is/are your preferred social network(s) for keeping up to date with City Tech news and events? | 16          |
| <b>*</b> | What is your current annual salary?                                                                 | <u></u> 17  |
| <b>*</b> | What is the highest degree that you have earned from City Tech?                                     | <u></u> 17  |
| <b>*</b> | What was the major for which you received this degree?                                              | <u>1</u> 8  |
|          |                                                                                                     |             |