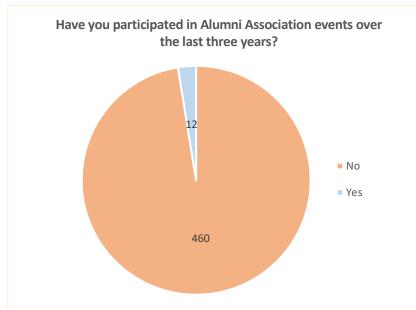

## **Continued:**

| **       | How long did it take you to obtain your first full-time job after graduating from City Tech?        | 9           |
|----------|-----------------------------------------------------------------------------------------------------|-------------|
| <b>*</b> | How well did your experience at City Tech prepare you for the workplace environment?                | 9           |
| *        | Based on your experience at City Tech, how well do you think we prepared you to (Part one):         | 10          |
| <b>*</b> | Based on your experience at City Tech, how well do you think we prepared you to (Part two):         | <u>.</u> 11 |
| <b>*</b> | What type of alumni events and activities would you like the Alumni Office to organize?             | 12          |
| <b>*</b> | Who would you especially like to see at an alumni event?                                            | <u>1</u> 3  |
| <b>*</b> | What additional benefits and services would you like the City Tech Alumni Association to offer you? | 14          |
| <b>*</b> | Are you willing to come back and speak to a class or group of students about your profession?       | <u>.</u> 15 |
| <b>*</b> | Are you interested in volunteering to work with the Alumni Association?                             | 15          |
| <b>*</b> | Have you participated in Alumni Association events over the last three years?                       | 15          |
| <b>*</b> | Have you participated in any community service activities during the past year?                     | 15          |
| <b>*</b> | What is/are your preferred social network(s) for keeping up to date with City Tech news and events? | 16          |
| <b>*</b> | What is your current annual salary?                                                                 | <u></u> 17  |
| <b>*</b> | What is the highest degree that you have earned from City Tech?                                     | <u></u> 17  |
| <b>*</b> | What was the major for which you received this degree?                                              | <u>1</u> 8  |
|          |                                                                                                     |             |