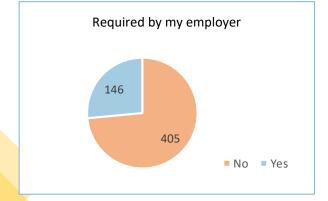

#### Since graduating from City Tech, please indicate whether or not you continued your education for any of the following reasons: