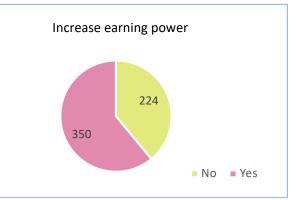

#### Since graduating from City Tech, please indicate whether or not you continued your education for any of the following reasons: