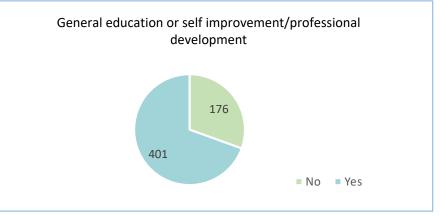

#### Since graduating from City Tech, please indicate whether or not you continued your education for any of the following reasons: