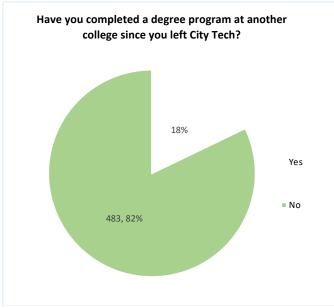

## **Table of Contents:**

| <b>*</b> | How would you rate your student experience at City Tech?                                                                       | 4 |
|----------|--------------------------------------------------------------------------------------------------------------------------------|---|
| *        | While you were enrolled at City Tech, did you:                                                                                 | 4 |
| *        | Since graduating from City Tech, please indicate whether or not you continued your education for any of the following reasons: |   |
| *        | Have you enrolled in a degree program at another college since you left City Tech?                                             | 6 |
| *        | What level is the degree program in which you are currently enrolled at another college?                                       | 6 |
| <b>*</b> | Have you completed a degree program at another college since you left City Tech?                                               | 6 |
| *        | What level is the degree program which you have already completed at another college?                                          | 6 |
| *        | Are you currently employed?                                                                                                    | 7 |
| *        | If no, what is your current status:                                                                                            |   |
| *        | Location of employment:                                                                                                        | 7 |
| *        | Is your current position related to your undergraduate field(s) of study?                                                      | 8 |
| *        | Which of the following best describes your current position?                                                                   | 8 |
| *        | Would you like to find out more about offering internships at your company?                                                    | 8 |
| *        | Would you be willing to have a City Tech student shadow you for a day at your place of employment?                             | 9 |