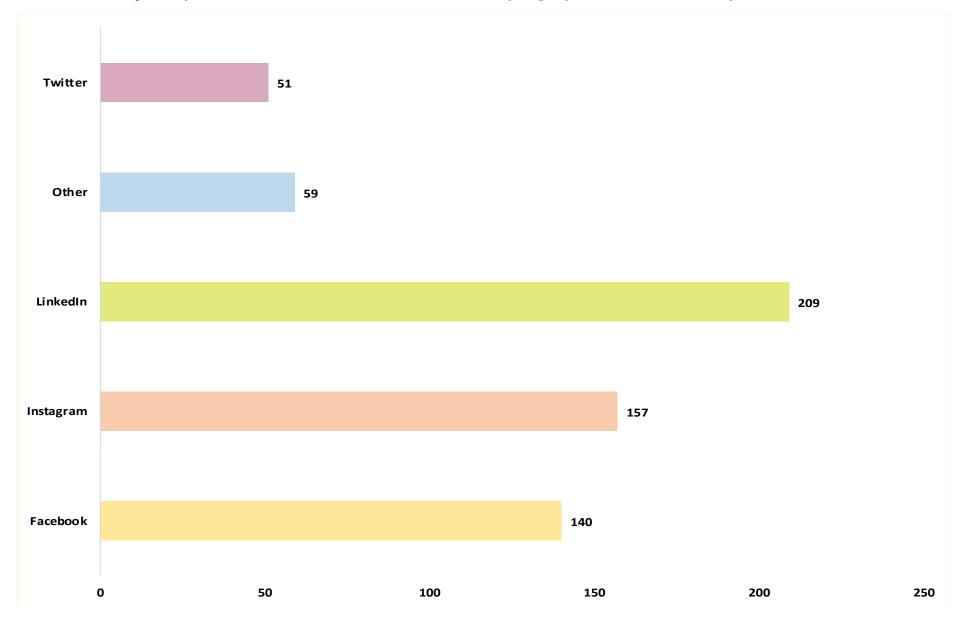

### What is/are your preferred social network(s) for keeping up to date with City Tech news and events?