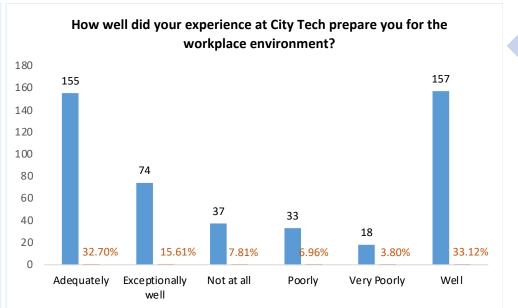

## **Continued:**

| **       | How long did it take you to obtain your first full-time job after graduating from City Tech?        | 9           |
|----------|-----------------------------------------------------------------------------------------------------|-------------|
| <b>*</b> | How well did your experience at City Tech prepare you for the workplace environment?                | 9           |
| *        | Based on your experience at City Tech, how well do you think we prepared you to (Part one):         | 10          |
| <b>*</b> | Based on your experience at City Tech, how well do you think we prepared you to (Part two):         | <u>.</u> 11 |
| <b>*</b> | What type of alumni events and activities would you like the Alumni Office to organize?             | 12          |
| <b>*</b> | Who would you especially like to see at an alumni event?                                            | <u>1</u> 3  |
| <b>*</b> | What additional benefits and services would you like the City Tech Alumni Association to offer you? | 14          |
| <b>*</b> | Are you willing to come back and speak to a class or group of students about your profession?       | <u>.</u> 15 |
| <b>*</b> | Are you interested in volunteering to work with the Alumni Association?                             | 15          |
| <b>*</b> | Have you participated in Alumni Association events over the last three years?                       | 15          |
| <b>*</b> | Have you participated in any community service activities during the past year?                     | 15          |
| <b>*</b> | What is/are your preferred social network(s) for keeping up to date with City Tech news and events? | 16          |
| <b>*</b> | What is your current annual salary?                                                                 | <u></u> 17  |
| <b>*</b> | What is the highest degree that you have earned from City Tech?                                     | <u></u> 17  |
| <b>*</b> | What was the major for which you received this degree?                                              | <u>1</u> 8  |
|          |                                                                                                     |             |