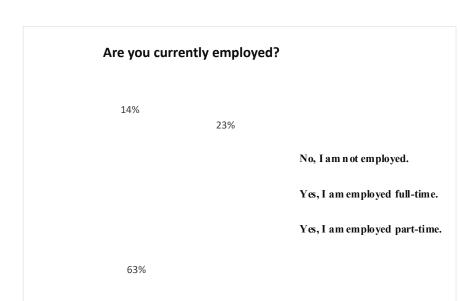

## **Table of Contents:**

| <b>*</b> | How would you rate your student experience at City Tech?                                                                       | 4 |
|----------|--------------------------------------------------------------------------------------------------------------------------------|---|
| *        | While you were enrolled at City Tech, did you:                                                                                 | 4 |
| *        | Since graduating from City Tech, please indicate whether or not you continued your education for any of the following reasons: |   |
| *        | Have you enrolled in a degree program at another college since you left City Tech?                                             | 6 |
| *        | What level is the degree program in which you are currently enrolled at another college?                                       | 6 |
| <b>*</b> | Have you completed a degree program at another college since you left City Tech?                                               | 6 |
| *        | What level is the degree program which you have already completed at another college?                                          | 6 |
| *        | Are you currently employed?                                                                                                    | 7 |
| *        | If no, what is your current status:                                                                                            |   |
| *        | Location of employment:                                                                                                        | 7 |
| *        | Is your current position related to your undergraduate field(s) of study?                                                      | 8 |
| *        | Which of the following best describes your current position?                                                                   | 8 |
| *        | Would you like to find out more about offering internships at your company?                                                    | 8 |
| *        | Would you be willing to have a City Tech student shadow you for a day at your place of employment?                             | 9 |