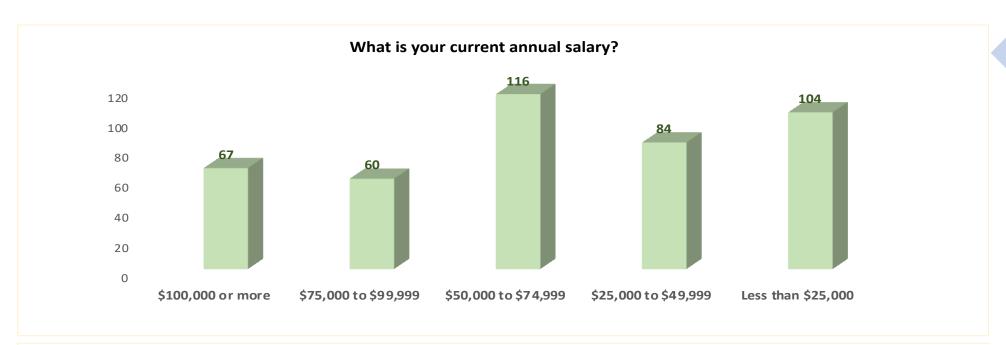

## **Continued:**

| **       | How long did it take you to obtain your first full-time job after graduating from City Tech?        | 9           |
|----------|-----------------------------------------------------------------------------------------------------|-------------|
| <b>*</b> | How well did your experience at City Tech prepare you for the workplace environment?                | 9           |
| *        | Based on your experience at City Tech, how well do you think we prepared you to (Part one):         | 10          |
| <b>*</b> | Based on your experience at City Tech, how well do you think we prepared you to (Part two):         | <u>.</u> 11 |
| <b>*</b> | What type of alumni events and activities would you like the Alumni Office to organize?             | 12          |
| <b>*</b> | Who would you especially like to see at an alumni event?                                            | <u>1</u> 3  |
| <b>*</b> | What additional benefits and services would you like the City Tech Alumni Association to offer you? | 14          |
| <b>*</b> | Are you willing to come back and speak to a class or group of students about your profession?       | <u>.</u> 15 |
| <b>*</b> | Are you interested in volunteering to work with the Alumni Association?                             | 15          |
| <b>*</b> | Have you participated in Alumni Association events over the last three years?                       | 15          |
| <b>*</b> | Have you participated in any community service activities during the past year?                     | 15          |
| <b>*</b> | What is/are your preferred social network(s) for keeping up to date with City Tech news and events? | 16          |
| <b>*</b> | What is your current annual salary?                                                                 | <u></u> 17  |
| <b>*</b> | What is the highest degree that you have earned from City Tech?                                     | <u></u> 17  |
| <b>*</b> | What was the major for which you received this degree?                                              | <u>1</u> 8  |
|          |                                                                                                     |             |