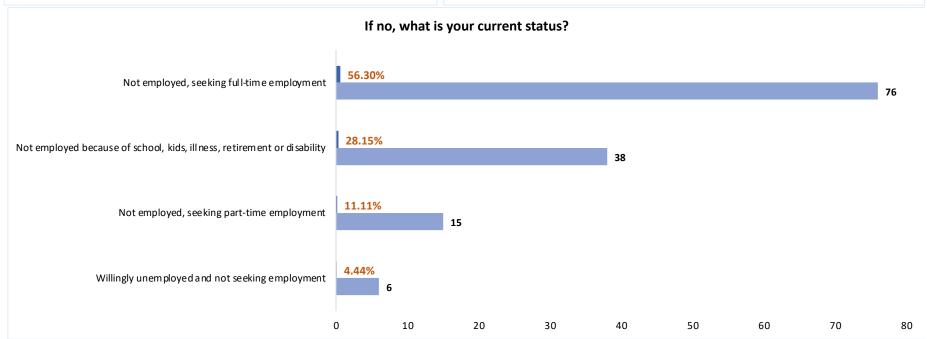

## **Table of Contents:**

| <b>*</b> | How would you rate your student experience at City Tech?                                                                       | 4 |
|----------|--------------------------------------------------------------------------------------------------------------------------------|---|
| *        | While you were enrolled at City Tech, did you:                                                                                 | 4 |
| *        | Since graduating from City Tech, please indicate whether or not you continued your education for any of the following reasons: |   |
| *        | Have you enrolled in a degree program at another college since you left City Tech?                                             | 6 |
| *        | What level is the degree program in which you are currently enrolled at another college?                                       | 6 |
| <b>*</b> | Have you completed a degree program at another college since you left City Tech?                                               | 6 |
| *        | What level is the degree program which you have already completed at another college?                                          | 6 |
| *        | Are you currently employed?                                                                                                    | 7 |
| *        | If no, what is your current status:                                                                                            |   |
| *        | Location of employment:                                                                                                        | 7 |
| *        | Is your current position related to your undergraduate field(s) of study?                                                      | 8 |
| *        | Which of the following best describes your current position?                                                                   | 8 |
| *        | Would you like to find out more about offering internships at your company?                                                    | 8 |
| *        | Would you be willing to have a City Tech student shadow you for a day at your place of employment?                             | 9 |