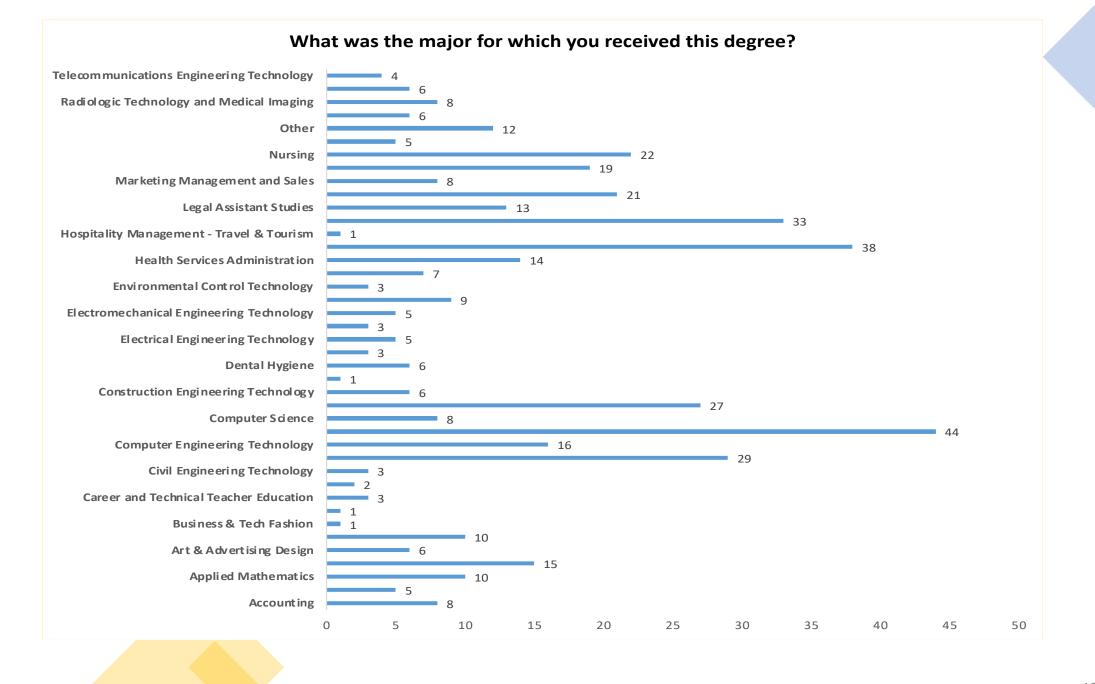

## **Continued:**

| **       | How long did it take you to obtain your first full-time job after graduating from City Tech?        | 9           |
|----------|-----------------------------------------------------------------------------------------------------|-------------|
| <b>*</b> | How well did your experience at City Tech prepare you for the workplace environment?                | 9           |
| *        | Based on your experience at City Tech, how well do you think we prepared you to (Part one):         | 10          |
| <b>*</b> | Based on your experience at City Tech, how well do you think we prepared you to (Part two):         | <u>.</u> 11 |
| <b>*</b> | What type of alumni events and activities would you like the Alumni Office to organize?             | 12          |
| <b>*</b> | Who would you especially like to see at an alumni event?                                            | <u>1</u> 3  |
| <b>*</b> | What additional benefits and services would you like the City Tech Alumni Association to offer you? | 14          |
| <b>*</b> | Are you willing to come back and speak to a class or group of students about your profession?       | <u>.</u> 15 |
| <b>*</b> | Are you interested in volunteering to work with the Alumni Association?                             | 15          |
| <b>*</b> | Have you participated in Alumni Association events over the last three years?                       | 15          |
| <b>*</b> | Have you participated in any community service activities during the past year?                     | 15          |
| <b>*</b> | What is/are your preferred social network(s) for keeping up to date with City Tech news and events? | 16          |
| <b>*</b> | What is your current annual salary?                                                                 | <u></u> 17  |
| <b>*</b> | What is the highest degree that you have earned from City Tech?                                     | <u></u> 17  |
| <b>*</b> | What was the major for which you received this degree?                                              | <u>1</u> 8  |
|          |                                                                                                     |             |