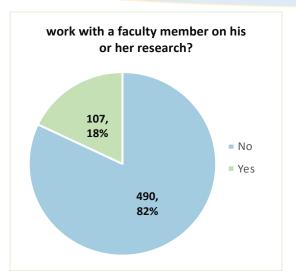

ed in any community service activities during the past year?                     | 15          |
| <b>*</b> | What is/are your preferred social network(s) for keeping up to date with City Tech news and events? | 16          |
| <b>*</b> | What is your current annual salary?                                                                 | <u></u> 17  |
| <b>*</b> | What is the highest degree that you have earned from City Tech?                                     | <u></u> 17  |
| <b>*</b> | What was the major for which you received this degree?                                              | <u>1</u> 8  |
|          |                                                                                                     |             |



#### While you were enrolled at City Tech, did you...







#### Since graduating from City Tech, please indicate whether or not you continued your education for any of the following reasons:









































#### Based on your experience at City Tech, how well do you think we prepared you to:









#### Based on your experience at City Tech, how well do you think we prepared you to:







### What type of alumni events and activities would you like the Alumni Office to organize?



## Who would you especially like to see at an alumni event?



### What additional benefits and services would you like the City Tech Alumni Association to offer you?











### What is/are your preferred social network(s) for keeping up to date with City Tech news and events?