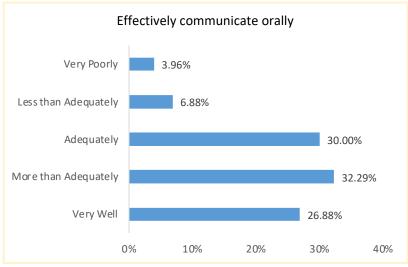

#### Based on your experience at City Tech, how well do you think we prepared you to: