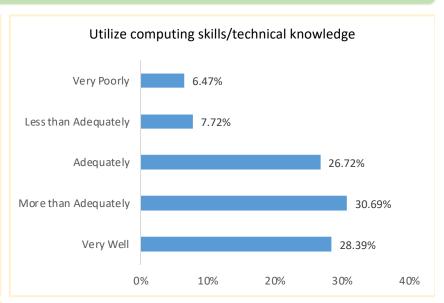

#### Based on your experience at City Tech, how well do you think we prepared you to: