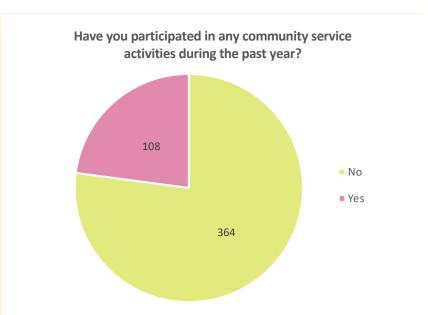

## **Continued:**

| **       | How long did it take you to obtain your first full-time job after graduating from City Tech?        | 9           |
|----------|-----------------------------------------------------------------------------------------------------|-------------|
| <b>*</b> | How well did your experience at City Tech prepare you for the workplace environment?                | 9           |
| *        | Based on your experience at City Tech, how well do you think we prepared you to (Part one):         | 10          |
| <b>*</b> | Based on your experience at City Tech, how well do you think we prepared you to (Part two):         | <u>.</u> 11 |
| <b>*</b> | What type of alumni events and activities would you like the Alumni Office to organize?             | 12          |
| <b>*</b> | Who would you especially like to see at an alumni event?                                            | <u>1</u> 3  |
| <b>*</b> | What additional benefits and services would you like the City Tech Alumni Association to offer you? | 14          |
| <b>*</b> | Are you willing to come back and speak to a class or group of students about your profession?       | <u>.</u> 15 |
| <b>*</b> | Are you interested in volunteering to work with the Alumni Association?                             | 15          |
| <b>*</b> | Have you participated in Alumni Association events over the last three years?                       | 15          |
| <b>*</b> | Have you participated in any community service activities during the past year?                     | 15          |
| <b>*</b> | What is/are your preferred social network(s) for keeping up to date with City Tech news and events? | 16          |
| <b>*</b> | What is your current annual salary?                                                                 | <u></u> 17  |
| <b>*</b> | What is the highest degree that you have earned from City Tech?                                     | <u></u> 17  |
| <b>*</b> | What was the major for which you received this degree?                                              | <u>1</u> 8  |
|          |                                                                                                     |             |