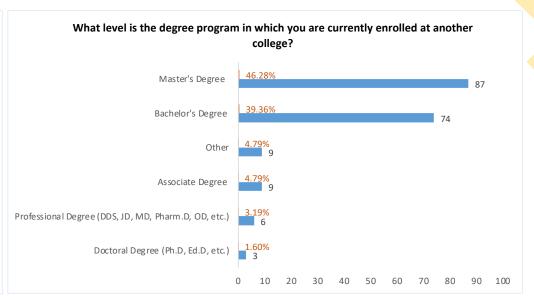

## **Table of Contents:**

| <b>*</b> | How would you rate your student experience at City Tech?                                                                       | 4 |
|----------|--------------------------------------------------------------------------------------------------------------------------------|---|
| *        | While you were enrolled at City Tech, did you:                                                                                 | 4 |
| *        | Since graduating from City Tech, please indicate whether or not you continued your education for any of the following reasons: |   |
| *        | Have you enrolled in a degree program at another college since you left City Tech?                                             | 6 |
| *        | What level is the degree program in which you are currently enrolled at another college?                                       | 6 |
| <b>*</b> | Have you completed a degree program at another college since you left City Tech?                                               | 6 |
| *        | What level is the degree program which you have already completed at another college?                                          | 6 |
| *        | Are you currently employed?                                                                                                    | 7 |
| *        | If no, what is your current status:                                                                                            |   |
| *        | Location of employment:                                                                                                        | 7 |
| *        | Is your current position related to your undergraduate field(s) of study?                                                      | 8 |
| *        | Which of the following best describes your current position?                                                                   | 8 |
| *        | Would you like to find out more about offering internships at your company?                                                    | 8 |
| *        | Would you be willing to have a City Tech student shadow you for a day at your place of employment?                             | 9 |