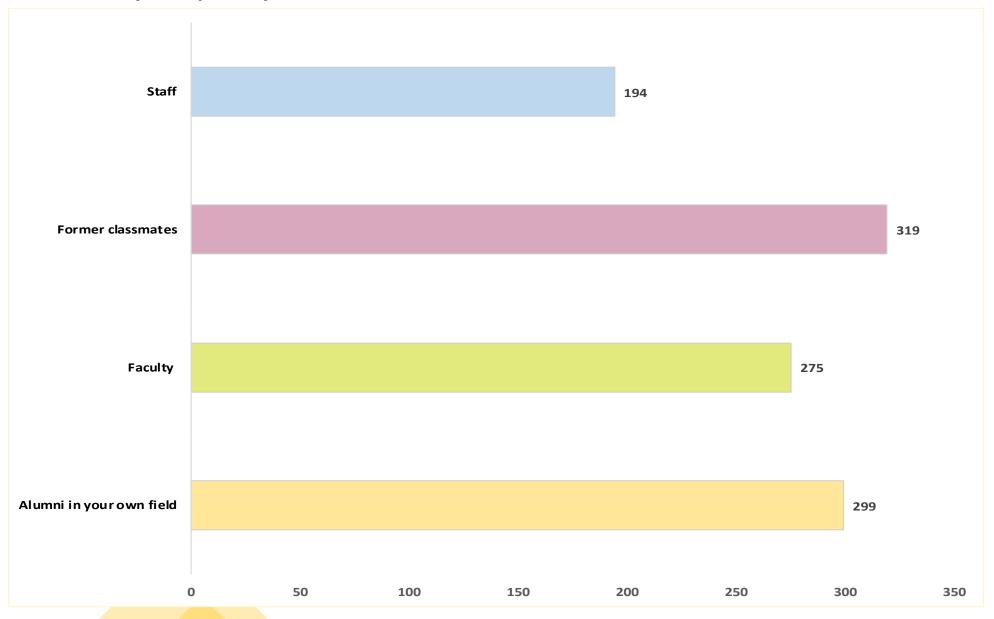

ch you received this degree?                                              | <u>1</u> 8  |
|          |                                                                                                     |             |



#### While you were enrolled at City Tech, did you...







#### Since graduating from City Tech, please indicate whether or not you continued your education for any of the following reasons:









































#### Based on your experience at City Tech, how well do you think we prepared you to:









#### Based on your experience at City Tech, how well do you think we prepared you to:







### What type of alumni events and activities would you like the Alumni Office to organize?



## Who would you especially like to see at an alumni event?



### What additional benefits and services would you like the City Tech Alumni Association to offer you?











### What is/are your preferred social network(s) for keeping up to date with City Tech news and events?