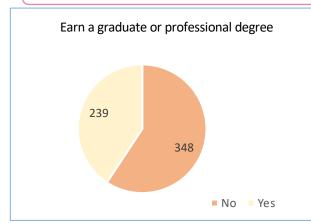

#### Since graduating from City Tech, please indicate whether or not you continued your education for any of the following reasons: