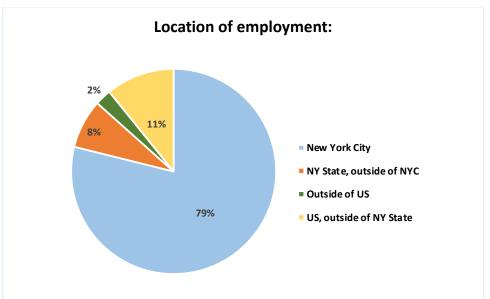

## **Table of Contents:**

| <b>*</b> | How would you rate your student experience at City Tech?                                                                       | 4 |
|----------|--------------------------------------------------------------------------------------------------------------------------------|---|
| *        | While you were enrolled at City Tech, did you:                                                                                 | 4 |
| *        | Since graduating from City Tech, please indicate whether or not you continued your education for any of the following reasons: |   |
| *        | Have you enrolled in a degree program at another college since you left City Tech?                                             | 6 |
| *        | What level is the degree program in which you are currently enrolled at another college?                                       | 6 |
| <b>*</b> | Have you completed a degree program at another college since you left City Tech?                                               | 6 |
| *        | What level is the degree program which you have already completed at another college?                                          | 6 |
| *        | Are you currently employed?                                                                                                    | 7 |
| *        | If no, what is your current status:                                                                                            |   |
| *        | Location of employment:                                                                                                        | 7 |
| *        | Is your current position related to your undergraduate field(s) of study?                                                      | 8 |
| *        | Which of the following best describes your current position?                                                                   | 8 |
| *        | Would you like to find out more about offering internships at your company?                                                    | 8 |
| *        | Would you be willing to have a City Tech student shadow you for a day at your place of employment?                             | 9 |