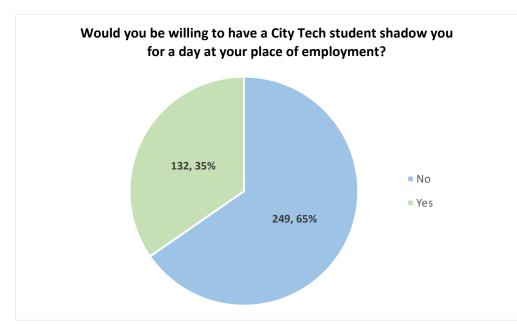

## **Table of Contents:**

| <b>*</b> | How would you rate your student experience at City Tech?                                                                       | 4 |
|----------|--------------------------------------------------------------------------------------------------------------------------------|---|
| *        | While you were enrolled at City Tech, did you:                                                                                 | 4 |
| *        | Since graduating from City Tech, please indicate whether or not you continued your education for any of the following reasons: |   |
| *        | Have you enrolled in a degree program at another college since you left City Tech?                                             | 6 |
| *        | What level is the degree program in which you are currently enrolled at another college?                                       | 6 |
| <b>*</b> | Have you completed a degree program at another college since you left City Tech?                                               | 6 |
| *        | What level is the degree program which you have already completed at another college?                                          | 6 |
| *        | Are you currently employed?                                                                                                    | 7 |
| *        | If no, what is your current status:                                                                                            |   |
| *        | Location of employment:                                                                                                        | 7 |
| *        | Is your current position related to your undergraduate field(s) of study?                                                      | 8 |
| *        | Which of the following best describes your current position?                                                                   | 8 |
| *        | Would you like to find out more about offering internships at your company?                                                    | 8 |
| *        | Would you be willing to have a City Tech student shadow you for a day at your place of employment?                             | 9 |