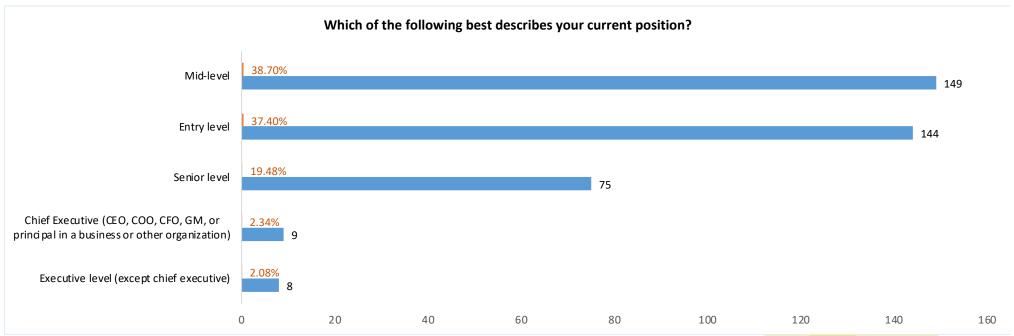

## **Table of Contents:**

| <b>*</b> | How would you rate your student experience at City Tech?                                                                       | 4 |
|----------|--------------------------------------------------------------------------------------------------------------------------------|---|
| *        | While you were enrolled at City Tech, did you:                                                                                 | 4 |
| *        | Since graduating from City Tech, please indicate whether or not you continued your education for any of the following reasons: |   |
| *        | Have you enrolled in a degree program at another college since you left City Tech?                                             | 6 |
| *        | What level is the degree program in which you are currently enrolled at another college?                                       | 6 |
| <b>*</b> | Have you completed a degree program at another college since you left City Tech?                                               | 6 |
| *        | What level is the degree program which you have already completed at another college?                                          | 6 |
| *        | Are you currently employed?                                                                                                    | 7 |
| *        | If no, what is your current status:                                                                                            |   |
| *        | Location of employment:                                                                                                        | 7 |
| *        | Is your current position related to your undergraduate field(s) of study?                                                      | 8 |
| *        | Which of the following best describes your current position?                                                                   | 8 |
| *        | Would you like to find out more about offering internships at your company?                                                    | 8 |
| *        | Would you be willing to have a City Tech student shadow you for a day at your place of employment?                             | 9 |