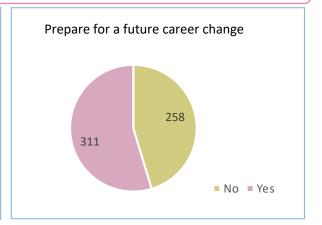

#### Since graduating from City Tech, please indicate whether or not you continued your education for any of the following reasons: