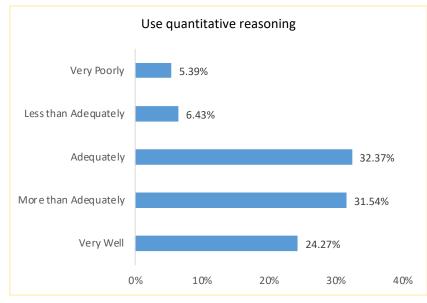

#### Based on your experience at City Tech, how well do you think we prepared you to: