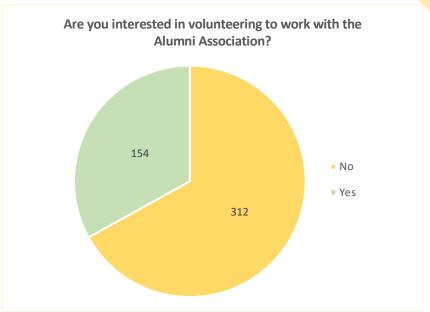

## **Continued:**

| **       | How long did it take you to obtain your first full-time job after graduating from City Tech?        | 9           |
|----------|-----------------------------------------------------------------------------------------------------|-------------|
| <b>*</b> | How well did your experience at City Tech prepare you for the workplace environment?                | 9           |
| *        | Based on your experience at City Tech, how well do you think we prepared you to (Part one):         | 10          |
| <b>*</b> | Based on your experience at City Tech, how well do you think we prepared you to (Part two):         | <u>.</u> 11 |
| <b>*</b> | What type of alumni events and activities would you like the Alumni Office to organize?             | 12          |
| <b>*</b> | Who would you especially like to see at an alumni event?                                            | <u>1</u> 3  |
| <b>*</b> | What additional benefits and services would you like the City Tech Alumni Association to offer you? | 14          |
| <b>*</b> | Are you willing to come back and speak to a class or group of students about your profession?       | <u>.</u> 15 |
| <b>*</b> | Are you interested in volunteering to work with the Alumni Association?                             | 15          |
| <b>*</b> | Have you participated in Alumni Association events over the last three years?                       | 15          |
| <b>*</b> | Have you participated in any community service activities during the past year?                     | 15          |
| <b>*</b> | What is/are your preferred social network(s) for keeping up to date with City Tech news and events? | 16          |
| <b>*</b> | What is your current annual salary?                                                                 | <u></u> 17  |
| <b>*</b> | What is the highest degree that you have earned from City Tech?                                     | <u></u> 17  |
| <b>*</b> | What was the major for which you received this degree?                                              | <u>1</u> 8  |
|          |                                                                                                     |             |