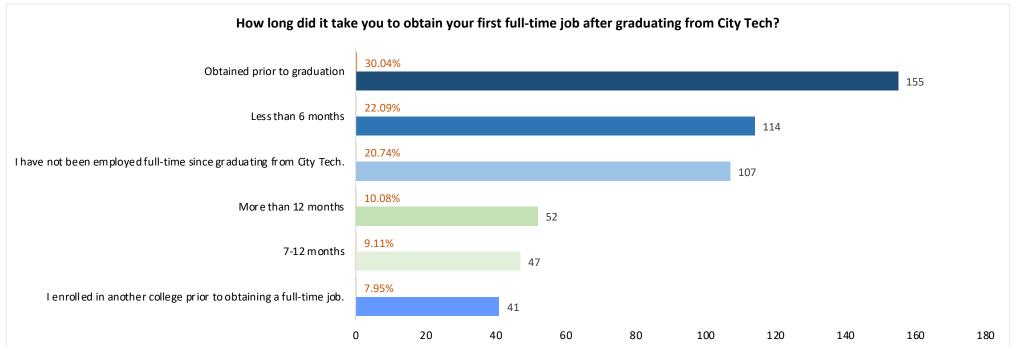

## **Continued:**

| **       | How long did it take you to obtain your first full-time job after graduating from City Tech?        | 9           |
|----------|-----------------------------------------------------------------------------------------------------|-------------|
| <b>*</b> | How well did your experience at City Tech prepare you for the workplace environment?                | 9           |
| *        | Based on your experience at City Tech, how well do you think we prepared you to (Part one):         | 10          |
| <b>*</b> | Based on your experience at City Tech, how well do you think we prepared you to (Part two):         | <u>.</u> 11 |
| <b>*</b> | What type of alumni events and activities would you like the Alumni Office to organize?             | 12          |
| <b>*</b> | Who would you especially like to see at an alumni event?                                            | <u>1</u> 3  |
| <b>*</b> | What additional benefits and services would you like the City Tech Alumni Association to offer you? | 14          |
| <b>*</b> | Are you willing to come back and speak to a class or group of students about your profession?       | <u>.</u> 15 |
| <b>*</b> | Are you interested in volunteering to work with the Alumni Association?                             | 15          |
| <b>*</b> | Have you participated in Alumni Association events over the last three years?                       | 15          |
| <b>*</b> | Have you participated in any community service activities during the past year?                     | 15          |
| <b>*</b> | What is/are your preferred social network(s) for keeping up to date with City Tech news and events? | 16          |
| <b>*</b> | What is your current annual salary?                                                                 | <u></u> 17  |
| <b>*</b> | What is the highest degree that you have earned from City Tech?                                     | <u></u> 17  |
| <b>*</b> | What was the major for which you received this degree?                                              | <u>1</u> 8  |
|          |                                                                                                     |             |