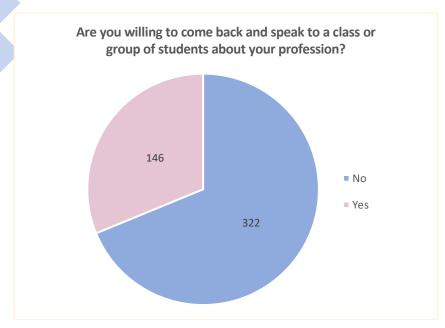

## **Continued:**

| **       | How long did it take you to obtain your first full-time job after graduating from City Tech?        | 9           |
|----------|-----------------------------------------------------------------------------------------------------|-------------|
| <b>*</b> | How well did your experience at City Tech prepare you for the workplace environment?                | 9           |
| *        | Based on your experience at City Tech, how well do you think we prepared you to (Part one):         | 10          |
| <b>*</b> | Based on your experience at City Tech, how well do you think we prepared you to (Part two):         | <u>.</u> 11 |
| <b>*</b> | What type of alumni events and activities would you like the Alumni Office to organize?             | 12          |
| <b>*</b> | Who would you especially like to see at an alumni event?                                            | <u>1</u> 3  |
| <b>*</b> | What additional benefits and services would you like the City Tech Alumni Association to offer you? | 14          |
| <b>*</b> | Are you willing to come back and speak to a class or group of students about your profession?       | <u>.</u> 15 |
| <b>*</b> | Are you interested in volunteering to work with the Alumni Association?                             | 15          |
| <b>*</b> | Have you participated in Alumni Association events over the last three years?                       | 15          |
| <b>*</b> | Have you participated in any community service activities during the past year?                     | 15          |
| <b>*</b> | What is/are your preferred social network(s) for keeping up to date with City Tech news and events? | 16          |
| <b>*</b> | What is your current annual salary?                                                                 | <u></u> 17  |
| <b>*</b> | What is the highest degree that you have earned from City Tech?                                     | <u></u> 17  |
| <b>*</b> | What was the major for which you received this degree?                                              | <u>1</u> 8  |
|          |                                                                                                     |             |