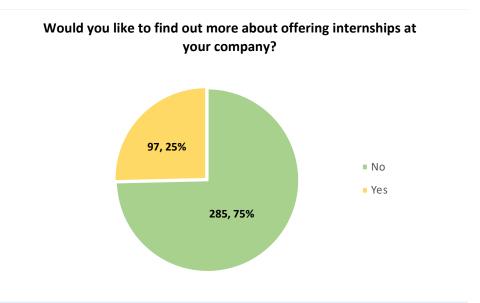

## **Table of Contents:**

| <b>*</b> | How would you rate your student experience at City Tech?                                                                       | 4 |
|----------|--------------------------------------------------------------------------------------------------------------------------------|---|
| *        | While you were enrolled at City Tech, did you:                                                                                 | 4 |
| *        | Since graduating from City Tech, please indicate whether or not you continued your education for any of the following reasons: |   |
| *        | Have you enrolled in a degree program at another college since you left City Tech?                                             | 6 |
| *        | What level is the degree program in which you are currently enrolled at another college?                                       | 6 |
| <b>*</b> | Have you completed a degree program at another college since you left City Tech?                                               | 6 |
| *        | What level is the degree program which you have already completed at another college?                                          | 6 |
| *        | Are you currently employed?                                                                                                    | 7 |
| *        | If no, what is your current status:                                                                                            |   |
| *        | Location of employment:                                                                                                        | 7 |
| *        | Is your current position related to your undergraduate field(s) of study?                                                      | 8 |
| *        | Which of the following best describes your current position?                                                                   | 8 |
| *        | Would you like to find out more about offering internships at your company?                                                    | 8 |
| *        | Would you be willing to have a City Tech student shadow you for a day at your place of employment?                             | 9 |