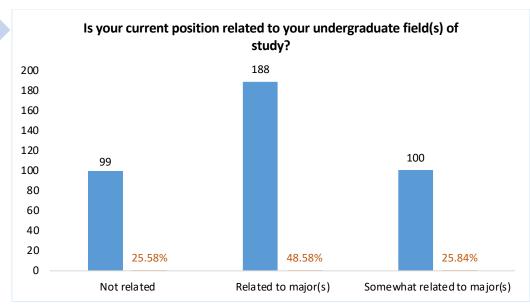

## **Table of Contents:**

| <b>*</b> | How would you rate your student experience at City Tech?                                                                       | 4 |
|----------|--------------------------------------------------------------------------------------------------------------------------------|---|
| *        | While you were enrolled at City Tech, did you:                                                                                 | 4 |
| *        | Since graduating from City Tech, please indicate whether or not you continued your education for any of the following reasons: |   |
| *        | Have you enrolled in a degree program at another college since you left City Tech?                                             | 6 |
| *        | What level is the degree program in which you are currently enrolled at another college?                                       | 6 |
| <b>*</b> | Have you completed a degree program at another college since you left City Tech?                                               | 6 |
| *        | What level is the degree program which you have already completed at another college?                                          | 6 |
| *        | Are you currently employed?                                                                                                    | 7 |
| *        | If no, what is your current status:                                                                                            |   |
| *        | Location of employment:                                                                                                        | 7 |
| *        | Is your current position related to your undergraduate field(s) of study?                                                      | 8 |
| *        | Which of the following best describes your current position?                                                                   | 8 |
| *        | Would you like to find out more about offering internships at your company?                                                    | 8 |
| *        | Would you be willing to have a City Tech student shadow you for a day at your place of employment?                             | 9 |