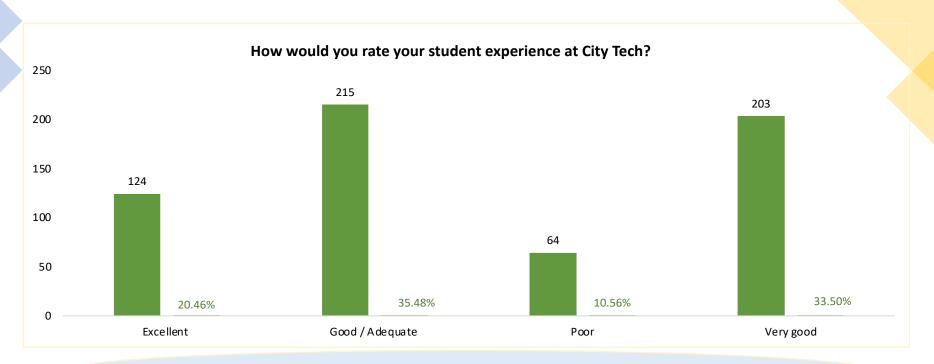

## **Table of Contents:**

| <b>*</b> | How would you rate your student experience at City Tech?                                                                       | 4 |
|----------|--------------------------------------------------------------------------------------------------------------------------------|---|
| *        | While you were enrolled at City Tech, did you:                                                                                 | 4 |
| *        | Since graduating from City Tech, please indicate whether or not you continued your education for any of the following reasons: |   |
| *        | Have you enrolled in a degree program at another college since you left City Tech?                                             | 6 |
| *        | What level is the degree program in which you are currently enrolled at another college?                                       | 6 |
| <b>*</b> | Have you completed a degree program at another college since you left City Tech?                                               | 6 |
| *        | What level is the degree program which you have already completed at another college?                                          | 6 |
| *        | Are you currently employed?                                                                                                    | 7 |
| *        | If no, what is your current status:                                                                                            |   |
| *        | Location of employment:                                                                                                        | 7 |
| *        | Is your current position related to your undergraduate field(s) of study?                                                      | 8 |
| *        | Which of the following best describes your current position?                                                                   | 8 |
| *        | Would you like to find out more about offering internships at your company?                                                    | 8 |
| *        | Would you be willing to have a City Tech student shadow you for a day at your place of employment?                             | 9 |