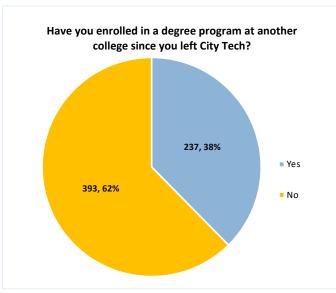

## **Table of Contents:**

| *        | How would you rate your student experience at City Tech?                                                                       | 4         |
|----------|--------------------------------------------------------------------------------------------------------------------------------|-----------|
| <b>*</b> | While you were enrolled at City Tech, did you:                                                                                 | 4         |
| <b>*</b> | Since graduating from City Tech, please indicate whether or not you continued your education for any of the following reasons: | 5         |
| <b>*</b> | Have you enrolled in a degree program at another college since you left City Tech?                                             | 6         |
| <b>*</b> | What level is the degree program in which you are currently enrolled at another college?                                       | 6         |
| <b>*</b> | Have you completed a degree program at another college since you left City Tech?                                               | 6         |
| *        | What level is the degree program which you have already completed at another college?                                          | 6         |
| <b>*</b> | Are you currently employed?                                                                                                    | 7         |
| *        | If no, what is your <i>current</i> status:                                                                                     | 7         |
| *        | Location of employment:                                                                                                        | 7         |
| *        | Is your current position related to your undergraduate field(s) of study?                                                      | 8         |
| *        | Which of the following best describes your current position?                                                                   | 8         |
| <b>*</b> | Would you like to find out more about offering internships at your company?                                                    | 8         |
| *        | Would you be willing to have a City Tech student shadow you for a day at your place of employment?                             | <b></b> 9 |