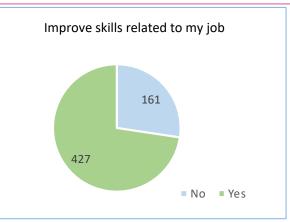

#### Since graduating from City Tech, please indicate whether or not you continued your education for any of the following reasons: