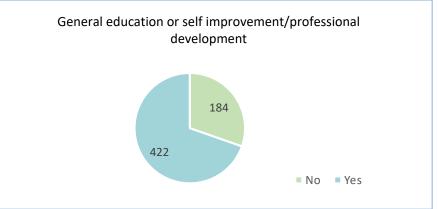

#### Since graduating from City Tech, please indicate whether or not you continued your education for any of the following reasons: