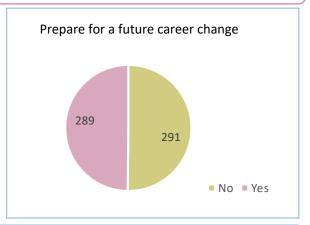

#### Since graduating from City Tech, please indicate whether or not you continued your education for any of the following reasons: