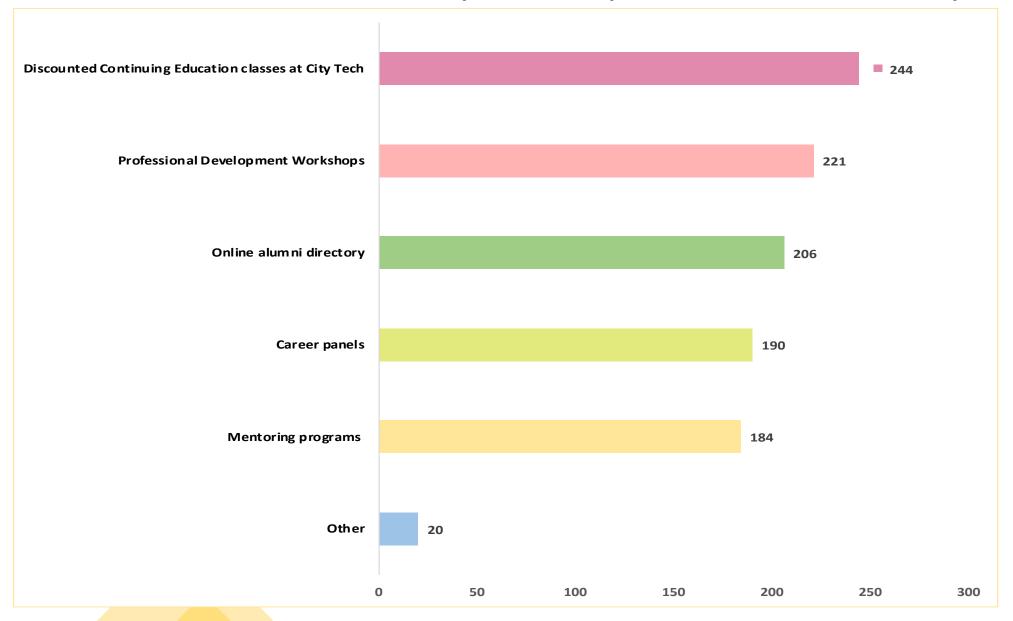

### What additional benefits and services would you like the City Tech Alumni Association to offer you?