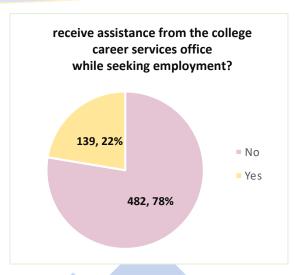

5         |
| * | Have you participated in any community service activities during the past year?                     | <u>1</u> 5 |
| * | What is/are your preferred social network(s) for keeping up to date with City Tech news and events? | 16         |
| * | What is your current annual salary?                                                                 | 17         |
| * | What is the highest degree that you have earned from City Tech?                                     | 17         |
| * | What was the major for which you received this degree?                                              | 18         |
|   |                                                                                                     |            |



#### While you were enrolled at City Tech, did you...







#### Since graduating from City Tech, please indicate whether or not you continued your education for any of the following reasons:









































#### Based on your experience at City Tech, how well do you think we prepared you to:









#### Based on your experience at City Tech, how well do you think we prepared you to:







### What type of alumni events and activities would you like the Alumni Office to organize?



## Who would you especially like to see at an alumni event?



### What additional benefits and services would you like the City Tech Alumni Association to offer you?











## What is/are your preferred social network(s) for keeping up to date with City Tech news and events?