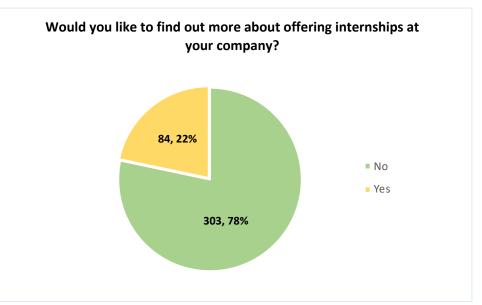

## **Table of Contents:**

| *        | How would you rate your student experience at City Tech?                                                                       | 4         |
|----------|--------------------------------------------------------------------------------------------------------------------------------|-----------|
| <b>*</b> | While you were enrolled at City Tech, did you:                                                                                 | 4         |
| <b>*</b> | Since graduating from City Tech, please indicate whether or not you continued your education for any of the following reasons: | 5         |
| <b>*</b> | Have you enrolled in a degree program at another college since you left City Tech?                                             | 6         |
| <b>*</b> | What level is the degree program in which you are currently enrolled at another college?                                       | 6         |
| <b>*</b> | Have you completed a degree program at another college since you left City Tech?                                               | 6         |
| *        | What level is the degree program which you have already completed at another college?                                          | 6         |
| <b>*</b> | Are you currently employed?                                                                                                    | 7         |
| *        | If no, what is your <i>current</i> status:                                                                                     | 7         |
| *        | Location of employment:                                                                                                        | 7         |
| *        | Is your current position related to your undergraduate field(s) of study?                                                      | 8         |
| *        | Which of the following best describes your current position?                                                                   | 8         |
| <b>*</b> | Would you like to find out more about offering internships at your company?                                                    | 8         |
| *        | Would you be willing to have a City Tech student shadow you for a day at your place of employment?                             | <b></b> 9 |