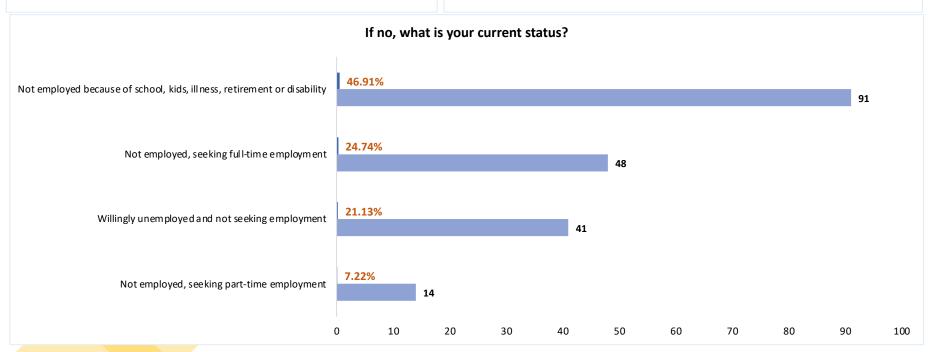

## **Table of Contents:**

| *        | How would you rate your student experience at City Tech?                                                                       | 4         |
|----------|--------------------------------------------------------------------------------------------------------------------------------|-----------|
| <b>*</b> | While you were enrolled at City Tech, did you:                                                                                 | 4         |
| <b>*</b> | Since graduating from City Tech, please indicate whether or not you continued your education for any of the following reasons: | 5         |
| <b>*</b> | Have you enrolled in a degree program at another college since you left City Tech?                                             | 6         |
| <b>*</b> | What level is the degree program in which you are currently enrolled at another college?                                       | 6         |
| <b>*</b> | Have you completed a degree program at another college since you left City Tech?                                               | 6         |
| *        | What level is the degree program which you have already completed at another college?                                          | 6         |
| <b>*</b> | Are you currently employed?                                                                                                    | 7         |
| *        | If no, what is your <i>current</i> status:                                                                                     | 7         |
| *        | Location of employment:                                                                                                        | 7         |
| *        | Is your current position related to your undergraduate field(s) of study?                                                      | 8         |
| *        | Which of the following best describes your current position?                                                                   | 8         |
| <b>*</b> | Would you like to find out more about offering internships at your company?                                                    | 8         |
| *        | Would you be willing to have a City Tech student shadow you for a day at your place of employment?                             | <b></b> 9 |