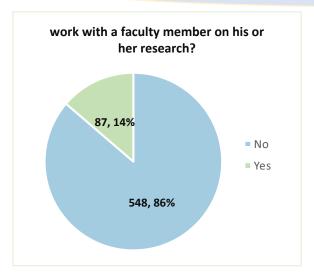

| 15         |
| * | Have you participated in any community service activities during the past year?                     | <u>1</u> 5 |
| * | What is/are your preferred social network(s) for keeping up to date with City Tech news and events? | 16         |
| * | What is your current annual salary?                                                                 | 17         |
| * | What is the highest degree that you have earned from City Tech?                                     | 17         |
| * | What was the major for which you received this degree?                                              | 18         |
|   |                                                                                                     |            |



#### While you were enrolled at City Tech, did you...







#### Since graduating from City Tech, please indicate whether or not you continued your education for any of the following reasons:









































#### Based on your experience at City Tech, how well do you think we prepared you to:









#### Based on your experience at City Tech, how well do you think we prepared you to:







### What type of alumni events and activities would you like the Alumni Office to organize?



## Who would you especially like to see at an alumni event?



### What additional benefits and services would you like the City Tech Alumni Association to offer you?











## What is/are your preferred social network(s) for keeping up to date with City Tech news and events?