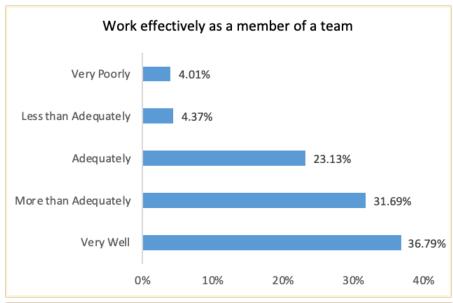

#### Based on your experience at City Tech, how well do you think we prepared you to: