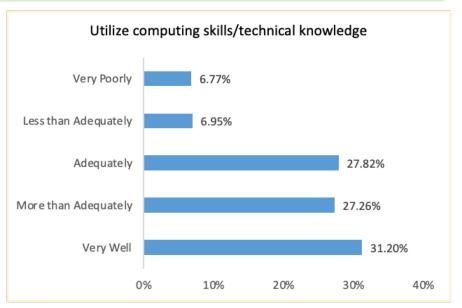

#### Based on your experience at City Tech, how well do you think we prepared you to: