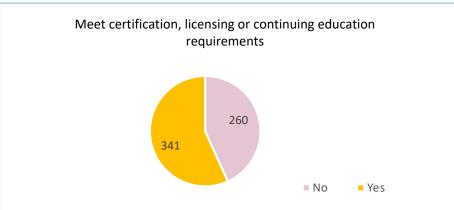

#### Since graduating from City Tech, please indicate whether or not you continued your education for any of the following reasons: