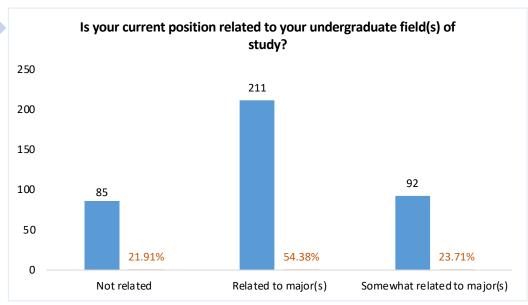

## **Table of Contents:**

| *        | How would you rate your student experience at City Tech?                                                                       | 4         |
|----------|--------------------------------------------------------------------------------------------------------------------------------|-----------|
| <b>*</b> | While you were enrolled at City Tech, did you:                                                                                 | 4         |
| <b>*</b> | Since graduating from City Tech, please indicate whether or not you continued your education for any of the following reasons: | 5         |
| <b>*</b> | Have you enrolled in a degree program at another college since you left City Tech?                                             | 6         |
| <b>*</b> | What level is the degree program in which you are currently enrolled at another college?                                       | 6         |
| <b>*</b> | Have you completed a degree program at another college since you left City Tech?                                               | 6         |
| *        | What level is the degree program which you have already completed at another college?                                          | 6         |
| <b>*</b> | Are you currently employed?                                                                                                    | 7         |
| *        | If no, what is your <i>current</i> status:                                                                                     | 7         |
| *        | Location of employment:                                                                                                        | 7         |
| *        | Is your current position related to your undergraduate field(s) of study?                                                      | 8         |
| *        | Which of the following best describes your current position?                                                                   | 8         |
| <b>*</b> | Would you like to find out more about offering internships at your company?                                                    | 8         |
| *        | Would you be willing to have a City Tech student shadow you for a day at your place of employment?                             | <b></b> 9 |