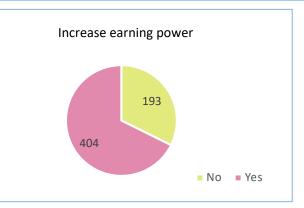

#### Since graduating from City Tech, please indicate whether or not you continued your education for any of the following reasons: