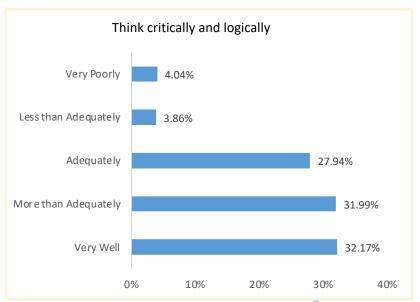

#### Based on your experience at City Tech, how well do you think we prepared you to: