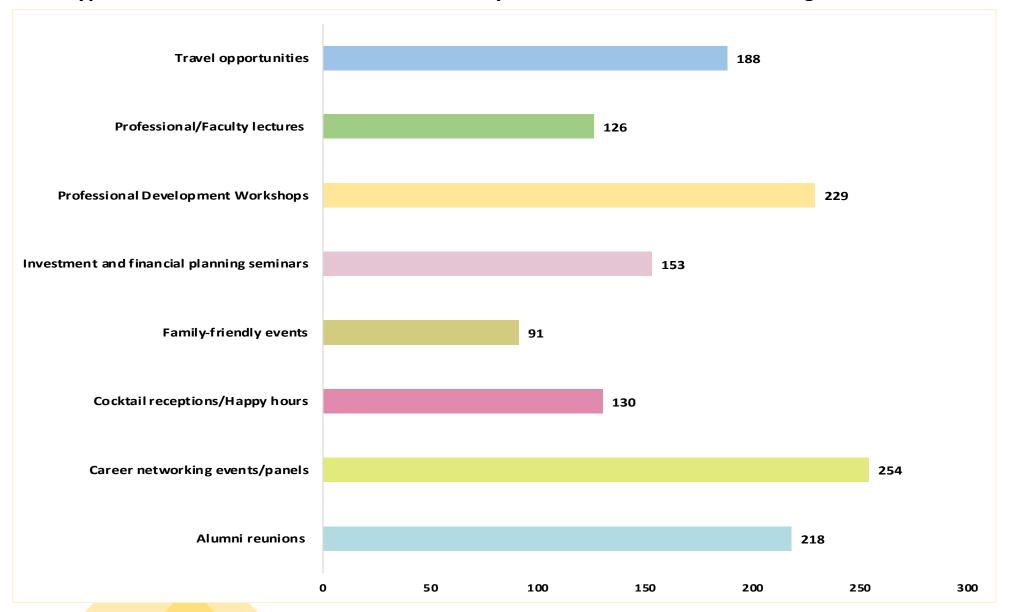

### What type of alumni events and activities would you like the Alumni Office to organize?