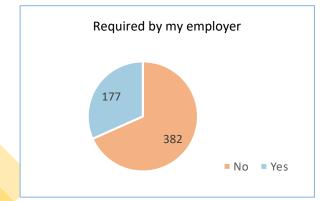

#### Since graduating from City Tech, please indicate whether or not you continued your education for any of the following reasons: