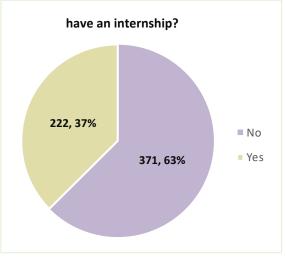

15         |
| * | Have you participated in any community service activities during the past year?                     | <u>1</u> 5 |
| * | What is/are your preferred social network(s) for keeping up to date with City Tech news and events? | 16         |
| * | What is your current annual salary?                                                                 | 17         |
| * | What is the highest degree that you have earned from City Tech?                                     | 17         |
| * | What was the major for which you received this degree?                                              | 18         |
|   |                                                                                                     |            |



#### While you were enrolled at City Tech, did you...







#### Since graduating from City Tech, please indicate whether or not you continued your education for any of the following reasons:









































#### Based on your experience at City Tech, how well do you think we prepared you to:









#### Based on your experience at City Tech, how well do you think we prepared you to:







### What type of alumni events and activities would you like the Alumni Office to organize?



## Who would you especially like to see at an alumni event?



### What additional benefits and services would you like the City Tech Alumni Association to offer you?











## What is/are your preferred social network(s) for keeping up to date with City Tech news and events?