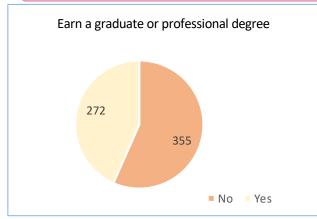

#### Since graduating from City Tech, please indicate whether or not you continued your education for any of the following reasons: