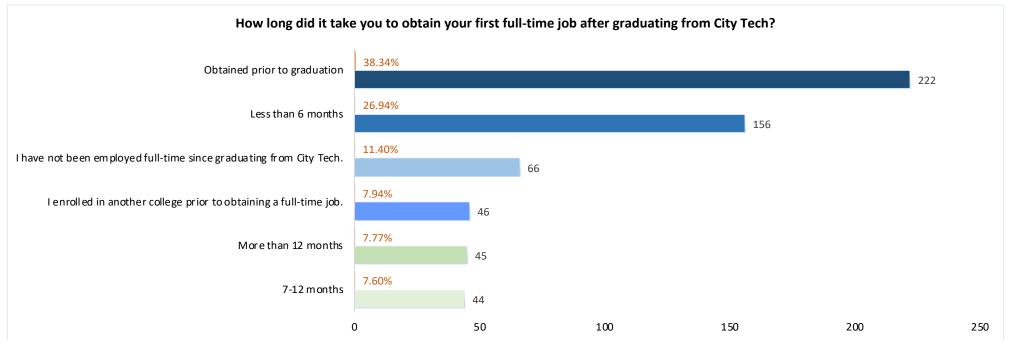

## **Continued:**

| * | How long did it take you to obtain your first full-time job after graduating from City Tech?        | 9          |
|---|-----------------------------------------------------------------------------------------------------|------------|
| * | How well did your experience at City Tech prepare you for the workplace environment?                | 9          |
| * | Based on your experience at City Tech, how well do you think we prepared you to (Part one):         | <u></u> 10 |
| * | Based on your experience at City Tech, how well do you think we prepared you to (Part two):         | 11         |
| * | What type of alumni events and activities would you like the Alumni Office to organize?             | 12         |
| * | Who would you especially like to see at an alumni event?                                            | 13         |
| * | What additional benefits and services would you like the City Tech Alumni Association to offer you? | 14         |
| * | Are you willing to come back and speak to a class or group of students about your profession?       | 15         |
| * | Are you interested in volunteering to work with the Alumni Association?                             | 15         |
| * | Have you participated in Alumni Association events over the last three years?                       | 15         |
| * | Have you participated in any community service activities during the past year?                     | <u>1</u> 5 |
| * | What is/are your preferred social network(s) for keeping up to date with City Tech news and events? | 16         |
| * | What is your current annual salary?                                                                 | 17         |
| * | What is the highest degree that you have earned from City Tech?                                     | 17         |
| * | What was the major for which you received this degree?                                              | 18         |
|   |                                                                                                     |            |