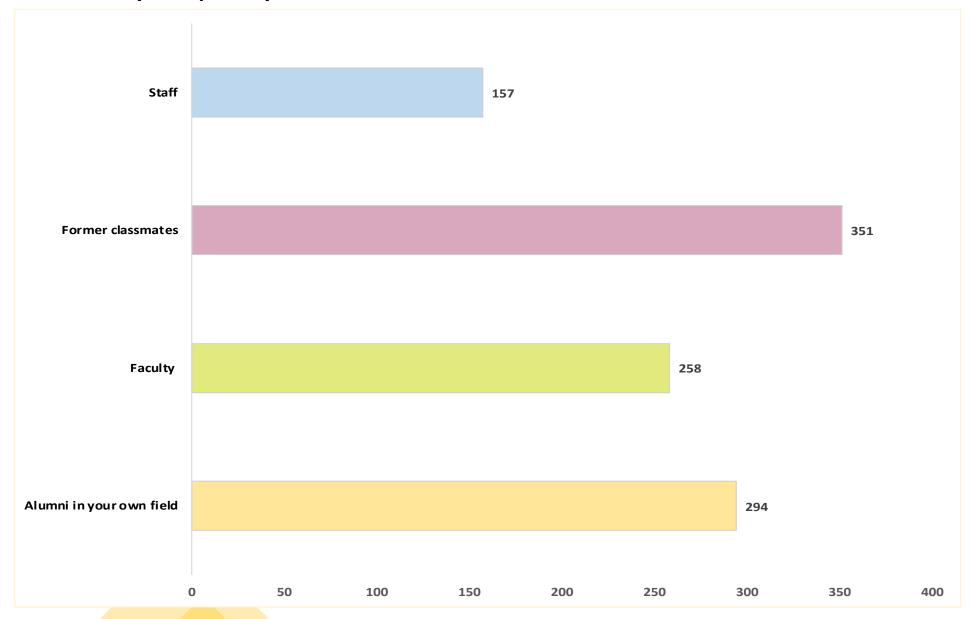

r for which you received this degree?                                              | 18         |
|   |                                                                                                     |            |



#### While you were enrolled at City Tech, did you...







#### Since graduating from City Tech, please indicate whether or not you continued your education for any of the following reasons:









































#### Based on your experience at City Tech, how well do you think we prepared you to:









#### Based on your experience at City Tech, how well do you think we prepared you to:







### What type of alumni events and activities would you like the Alumni Office to organize?



## Who would you especially like to see at an alumni event?



### What additional benefits and services would you like the City Tech Alumni Association to offer you?











## What is/are your preferred social network(s) for keeping up to date with City Tech news and events?