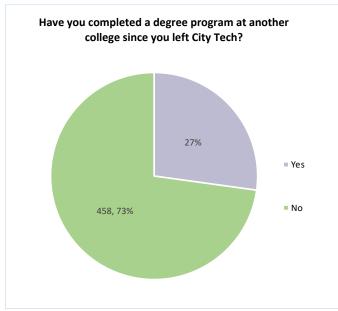

## **Table of Contents:**

| *        | How would you rate your student experience at City Tech?                                                                       | 4         |
|----------|--------------------------------------------------------------------------------------------------------------------------------|-----------|
| <b>*</b> | While you were enrolled at City Tech, did you:                                                                                 | 4         |
| <b>*</b> | Since graduating from City Tech, please indicate whether or not you continued your education for any of the following reasons: | 5         |
| <b>*</b> | Have you enrolled in a degree program at another college since you left City Tech?                                             | 6         |
| <b>*</b> | What level is the degree program in which you are currently enrolled at another college?                                       | 6         |
| <b>*</b> | Have you completed a degree program at another college since you left City Tech?                                               | 6         |
| *        | What level is the degree program which you have already completed at another college?                                          | 6         |
| <b>*</b> | Are you currently employed?                                                                                                    | 7         |
| *        | If no, what is your <i>current</i> status:                                                                                     | 7         |
| *        | Location of employment:                                                                                                        | 7         |
| *        | Is your current position related to your undergraduate field(s) of study?                                                      | 8         |
| *        | Which of the following best describes your current position?                                                                   | 8         |
| <b>*</b> | Would you like to find out more about offering internships at your company?                                                    | 8         |
| *        | Would you be willing to have a City Tech student shadow you for a day at your place of employment?                             | <b></b> 9 |