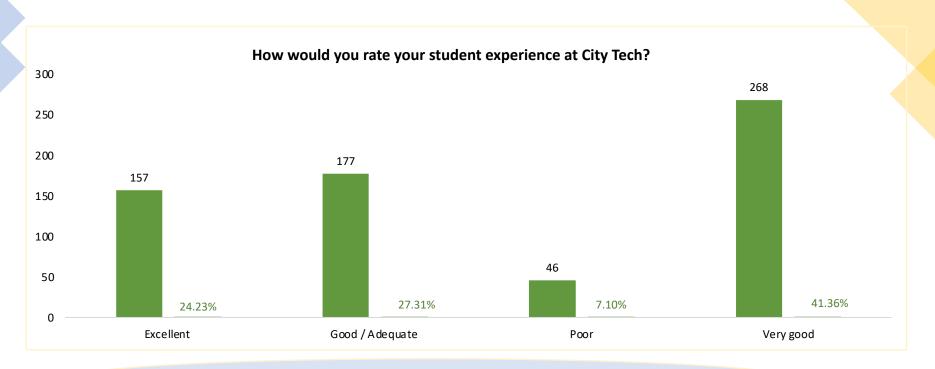

n events over the last three years?                       | 15         |
| * | Have you participated in any community service activities during the past year?                     | <u>1</u> 5 |
| * | What is/are your preferred social network(s) for keeping up to date with City Tech news and events? | 16         |
| * | What is your current annual salary?                                                                 | 17         |
| * | What is the highest degree that you have earned from City Tech?                                     | 17         |
| * | What was the major for which you received this degree?                                              | 18         |
|   |                                                                                                     |            |



#### While you were enrolled at City Tech, did you...







#### Since graduating from City Tech, please indicate whether or not you continued your education for any of the following reasons:









































#### Based on your experience at City Tech, how well do you think we prepared you to:









#### Based on your experience at City Tech, how well do you think we prepared you to:







### What type of alumni events and activities would you like the Alumni Office to organize?



## Who would you especially like to see at an alumni event?



### What additional benefits and services would you like the City Tech Alumni Association to offer you?











## What is/are your preferred social network(s) for keeping up to date with City Tech news and events?