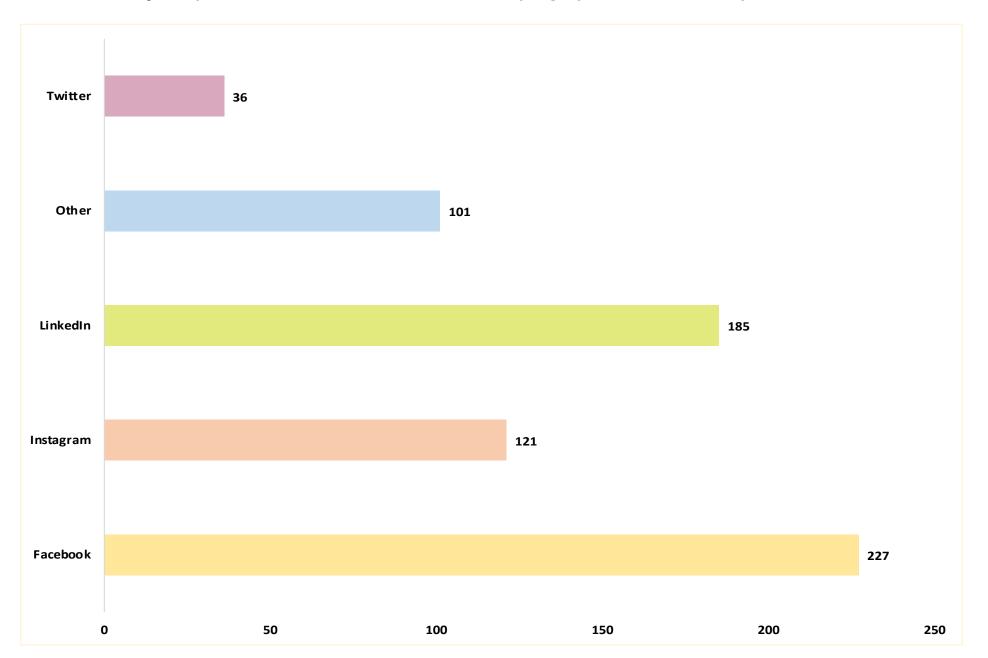

## What is/are your preferred social network(s) for keeping up to date with City Tech news and events?