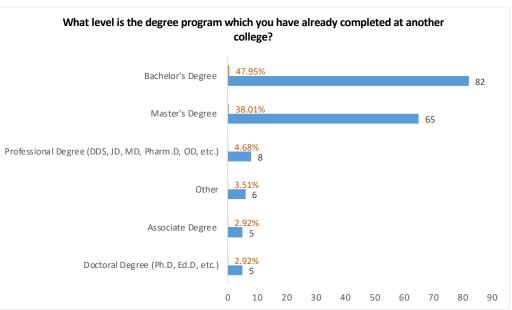

## **Table of Contents:**

| *        | How would you rate your student experience at City Tech?                                                                       | 4         |
|----------|--------------------------------------------------------------------------------------------------------------------------------|-----------|
| <b>*</b> | While you were enrolled at City Tech, did you:                                                                                 | 4         |
| <b>*</b> | Since graduating from City Tech, please indicate whether or not you continued your education for any of the following reasons: | 5         |
| <b>*</b> | Have you enrolled in a degree program at another college since you left City Tech?                                             | 6         |
| <b>*</b> | What level is the degree program in which you are currently enrolled at another college?                                       | 6         |
| <b>*</b> | Have you completed a degree program at another college since you left City Tech?                                               | 6         |
| *        | What level is the degree program which you have already completed at another college?                                          | 6         |
| <b>*</b> | Are you currently employed?                                                                                                    | 7         |
| *        | If no, what is your <i>current</i> status:                                                                                     | 7         |
| *        | Location of employment:                                                                                                        | 7         |
| *        | Is your current position related to your undergraduate field(s) of study?                                                      | 8         |
| *        | Which of the following best describes your current position?                                                                   | 8         |
| <b>*</b> | Would you like to find out more about offering internships at your company?                                                    | 8         |
| *        | Would you be willing to have a City Tech student shadow you for a day at your place of employment?                             | <b></b> 9 |