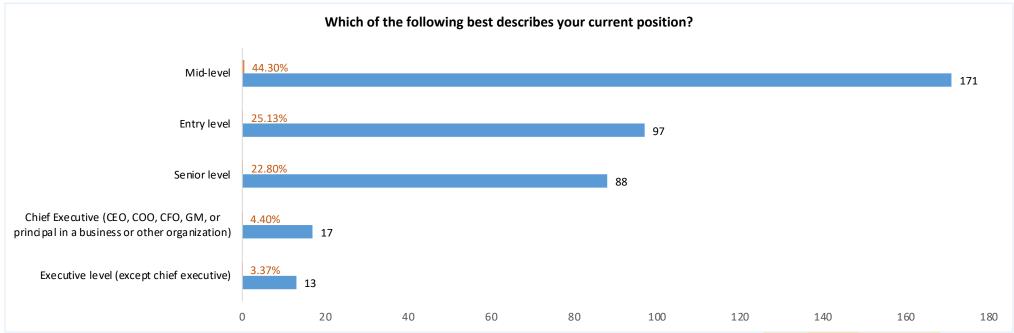

## **Table of Contents:**

| *        | How would you rate your student experience at City Tech?                                                                       | 4         |
|----------|--------------------------------------------------------------------------------------------------------------------------------|-----------|
| <b>*</b> | While you were enrolled at City Tech, did you:                                                                                 | 4         |
| <b>*</b> | Since graduating from City Tech, please indicate whether or not you continued your education for any of the following reasons: | 5         |
| <b>*</b> | Have you enrolled in a degree program at another college since you left City Tech?                                             | 6         |
| <b>*</b> | What level is the degree program in which you are currently enrolled at another college?                                       | 6         |
| <b>*</b> | Have you completed a degree program at another college since you left City Tech?                                               | 6         |
| *        | What level is the degree program which you have already completed at another college?                                          | 6         |
| <b>*</b> | Are you currently employed?                                                                                                    | 7         |
| *        | If no, what is your <i>current</i> status:                                                                                     | 7         |
| *        | Location of employment:                                                                                                        | 7         |
| *        | Is your current position related to your undergraduate field(s) of study?                                                      | 8         |
| *        | Which of the following best describes your current position?                                                                   | 8         |
| <b>*</b> | Would you like to find out more about offering internships at your company?                                                    | 8         |
| *        | Would you be willing to have a City Tech student shadow you for a day at your place of employment?                             | <b></b> 9 |