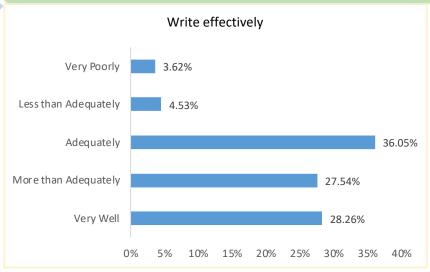

#### Based on your experience at City Tech, how well do you think we prepared you to: