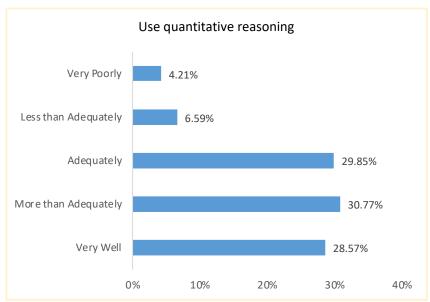

#### Based on your experience at City Tech, how well do you think we prepared you to: