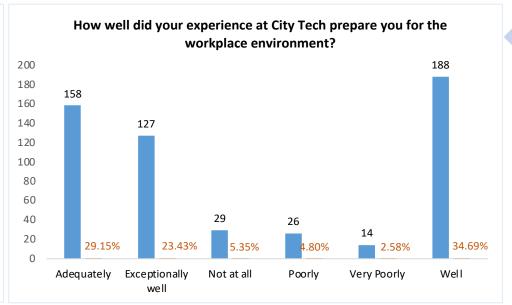

## **Continued:**

| * | How long did it take you to obtain your first full-time job after graduating from City Tech?        | 9          |
|---|-----------------------------------------------------------------------------------------------------|------------|
| * | How well did your experience at City Tech prepare you for the workplace environment?                | 9          |
| * | Based on your experience at City Tech, how well do you think we prepared you to (Part one):         | <u></u> 10 |
| * | Based on your experience at City Tech, how well do you think we prepared you to (Part two):         | 11         |
| * | What type of alumni events and activities would you like the Alumni Office to organize?             | 12         |
| * | Who would you especially like to see at an alumni event?                                            | 13         |
| * | What additional benefits and services would you like the City Tech Alumni Association to offer you? | 14         |
| * | Are you willing to come back and speak to a class or group of students about your profession?       | 15         |
| * | Are you interested in volunteering to work with the Alumni Association?                             | 15         |
| * | Have you participated in Alumni Association events over the last three years?                       | 15         |
| * | Have you participated in any community service activities during the past year?                     | <u>1</u> 5 |
| * | What is/are your preferred social network(s) for keeping up to date with City Tech news and events? | 16         |
| * | What is your current annual salary?                                                                 | 17         |
| * | What is the highest degree that you have earned from City Tech?                                     | 17         |
| * | What was the major for which you received this degree?                                              | 18         |
|   |                                                                                                     |            |