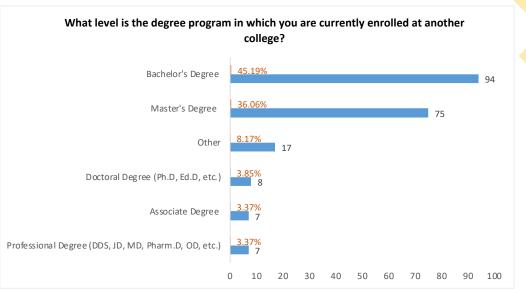

## **Table of Contents:**

| *        | How would you rate your student experience at City Tech?                                                                       | 4         |
|----------|--------------------------------------------------------------------------------------------------------------------------------|-----------|
| <b>*</b> | While you were enrolled at City Tech, did you:                                                                                 | 4         |
| <b>*</b> | Since graduating from City Tech, please indicate whether or not you continued your education for any of the following reasons: | 5         |
| <b>*</b> | Have you enrolled in a degree program at another college since you left City Tech?                                             | 6         |
| <b>*</b> | What level is the degree program in which you are currently enrolled at another college?                                       | 6         |
| <b>*</b> | Have you completed a degree program at another college since you left City Tech?                                               | 6         |
| *        | What level is the degree program which you have already completed at another college?                                          | 6         |
| <b>*</b> | Are you currently employed?                                                                                                    | 7         |
| *        | If no, what is your <i>current</i> status:                                                                                     | 7         |
| *        | Location of employment:                                                                                                        | 7         |
| *        | Is your current position related to your undergraduate field(s) of study?                                                      | 8         |
| *        | Which of the following best describes your current position?                                                                   | 8         |
| <b>*</b> | Would you like to find out more about offering internships at your company?                                                    | 8         |
| *        | Would you be willing to have a City Tech student shadow you for a day at your place of employment?                             | <b></b> 9 |