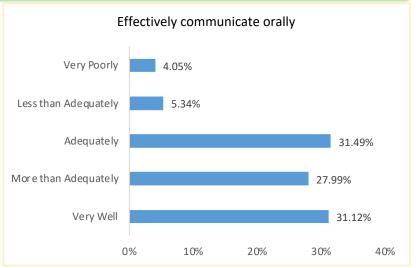

#### Based on your experience at City Tech, how well do you think we prepared you to: