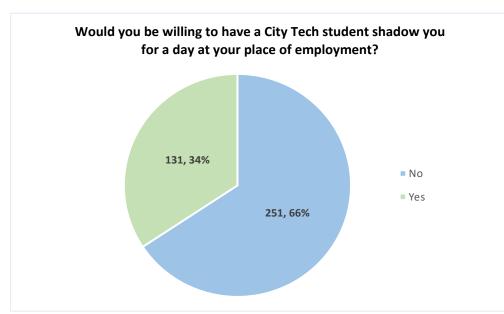

## **Table of Contents:**

| *        | How would you rate your student experience at City Tech?                                                                       | 4         |
|----------|--------------------------------------------------------------------------------------------------------------------------------|-----------|
| <b>*</b> | While you were enrolled at City Tech, did you:                                                                                 | 4         |
| <b>*</b> | Since graduating from City Tech, please indicate whether or not you continued your education for any of the following reasons: | 5         |
| <b>*</b> | Have you enrolled in a degree program at another college since you left City Tech?                                             | 6         |
| <b>*</b> | What level is the degree program in which you are currently enrolled at another college?                                       | 6         |
| <b>*</b> | Have you completed a degree program at another college since you left City Tech?                                               | 6         |
| *        | What level is the degree program which you have already completed at another college?                                          | 6         |
| <b>*</b> | Are you currently employed?                                                                                                    | 7         |
| *        | If no, what is your <i>current</i> status:                                                                                     | 7         |
| *        | Location of employment:                                                                                                        | 7         |
| *        | Is your current position related to your undergraduate field(s) of study?                                                      | 8         |
| *        | Which of the following best describes your current position?                                                                   | 8         |
| <b>*</b> | Would you like to find out more about offering internships at your company?                                                    | 8         |
| *        | Would you be willing to have a City Tech student shadow you for a day at your place of employment?                             | <b></b> 9 |