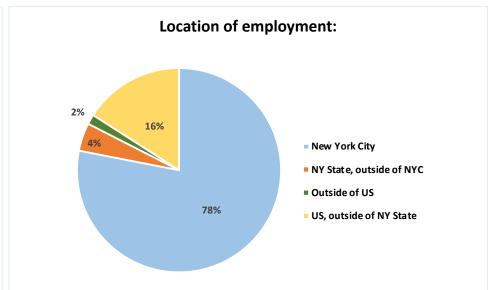

## **Table of Contents:**

| *        | How would you rate your student experience at City Tech?                                                                       | 4         |
|----------|--------------------------------------------------------------------------------------------------------------------------------|-----------|
| <b>*</b> | While you were enrolled at City Tech, did you:                                                                                 | 4         |
| <b>*</b> | Since graduating from City Tech, please indicate whether or not you continued your education for any of the following reasons: | 5         |
| <b>*</b> | Have you enrolled in a degree program at another college since you left City Tech?                                             | 6         |
| <b>*</b> | What level is the degree program in which you are currently enrolled at another college?                                       | 6         |
| <b>*</b> | Have you completed a degree program at another college since you left City Tech?                                               | 6         |
| *        | What level is the degree program which you have already completed at another college?                                          | 6         |
| <b>*</b> | Are you currently employed?                                                                                                    | 7         |
| *        | If no, what is your <i>current</i> status:                                                                                     | 7         |
| *        | Location of employment:                                                                                                        | 7         |
| *        | Is your current position related to your undergraduate field(s) of study?                                                      | 8         |
| *        | Which of the following best describes your current position?                                                                   | 8         |
| <b>*</b> | Would you like to find out more about offering internships at your company?                                                    | 8         |
| *        | Would you be willing to have a City Tech student shadow you for a day at your place of employment?                             | <b></b> 9 |