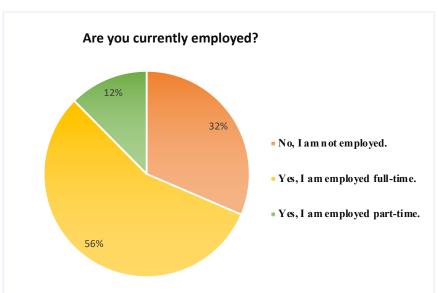

## **Table of Contents:**

| *        | How would you rate your student experience at City Tech?                                                                       | 4         |
|----------|--------------------------------------------------------------------------------------------------------------------------------|-----------|
| <b>*</b> | While you were enrolled at City Tech, did you:                                                                                 | 4         |
| <b>*</b> | Since graduating from City Tech, please indicate whether or not you continued your education for any of the following reasons: | 5         |
| <b>*</b> | Have you enrolled in a degree program at another college since you left City Tech?                                             | 6         |
| <b>*</b> | What level is the degree program in which you are currently enrolled at another college?                                       | 6         |
| <b>*</b> | Have you completed a degree program at another college since you left City Tech?                                               | 6         |
| *        | What level is the degree program which you have already completed at another college?                                          | 6         |
| <b>*</b> | Are you currently employed?                                                                                                    | 7         |
| *        | If no, what is your <i>current</i> status:                                                                                     | 7         |
| *        | Location of employment:                                                                                                        | 7         |
| *        | Is your current position related to your undergraduate field(s) of study?                                                      | 8         |
| *        | Which of the following best describes your current position?                                                                   | 8         |
| <b>*</b> | Would you like to find out more about offering internships at your company?                                                    | 8         |
| *        | Would you be willing to have a City Tech student shadow you for a day at your place of employment?                             | <b></b> 9 |