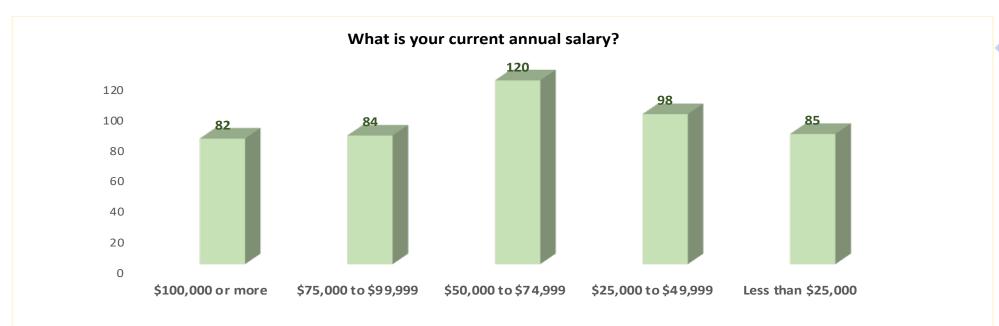

## **Continued:**

| * | How long did it take you to obtain your first full-time job after graduating from City Tech?        | 9          |
|---|-----------------------------------------------------------------------------------------------------|------------|
| * | How well did your experience at City Tech prepare you for the workplace environment?                | 9          |
| * | Based on your experience at City Tech, how well do you think we prepared you to (Part one):         | <u></u> 10 |
| * | Based on your experience at City Tech, how well do you think we prepared you to (Part two):         | 11         |
| * | What type of alumni events and activities would you like the Alumni Office to organize?             | 12         |
| * | Who would you especially like to see at an alumni event?                                            | 13         |
| * | What additional benefits and services would you like the City Tech Alumni Association to offer you? | 14         |
| * | Are you willing to come back and speak to a class or group of students about your profession?       | 15         |
| * | Are you interested in volunteering to work with the Alumni Association?                             | 15         |
| * | Have you participated in Alumni Association events over the last three years?                       | 15         |
| * | Have you participated in any community service activities during the past year?                     | <u>1</u> 5 |
| * | What is/are your preferred social network(s) for keeping up to date with City Tech news and events? | 16         |
| * | What is your current annual salary?                                                                 | 17         |
| * | What is the highest degree that you have earned from City Tech?                                     | 17         |
| * | What was the major for which you received this degree?                                              | 18         |
|   |                                                                                                     |            |