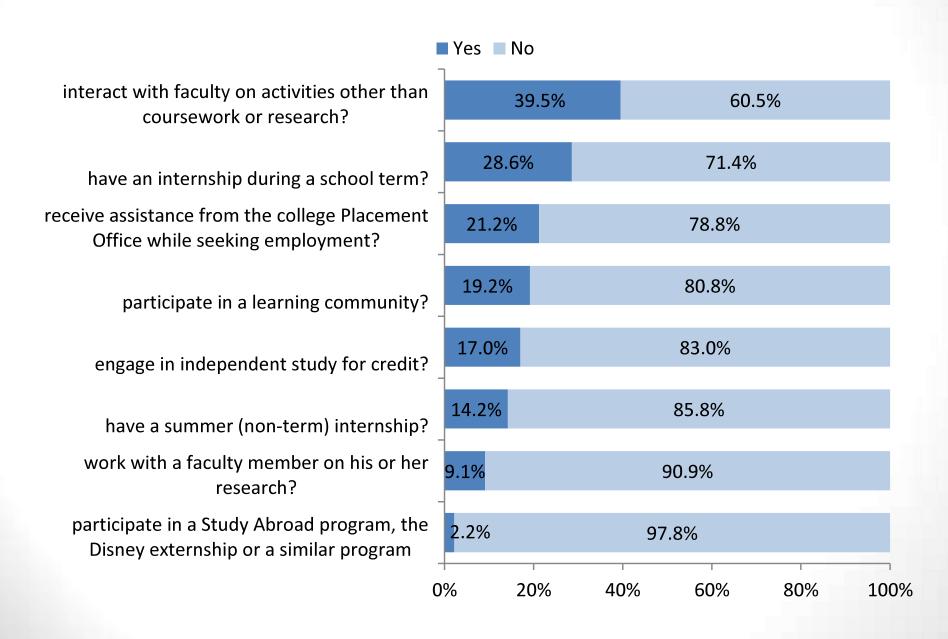

#### Alumni Survey

New York City College of Technology February 2013



### How would you rate your student experience at City Tech?



#### While you were enrolled at City Tech, did you...



#### Have you enrolled in a degree program at another college since you left City Tech?



| Academy of Aeronautics                                      | CUNY Baruch College                                  |  |
|-------------------------------------------------------------|------------------------------------------------------|--|
| Adelphi University                                          | CUNY Brooklyn College                                |  |
| Adult Business Education; and National-Louis University     | CUNY City College of New York                        |  |
| Alfred State                                                | CUNY City College of New York, School of Engineering |  |
| Alfred University                                           | CUNY College of Staten Island