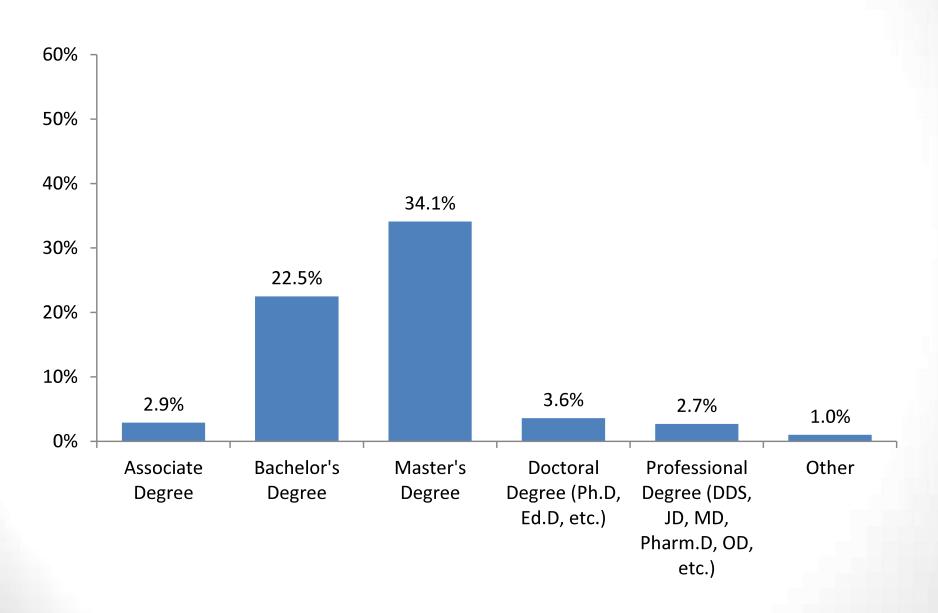

#### What level is the degree that you earned from the college other than City Tech?