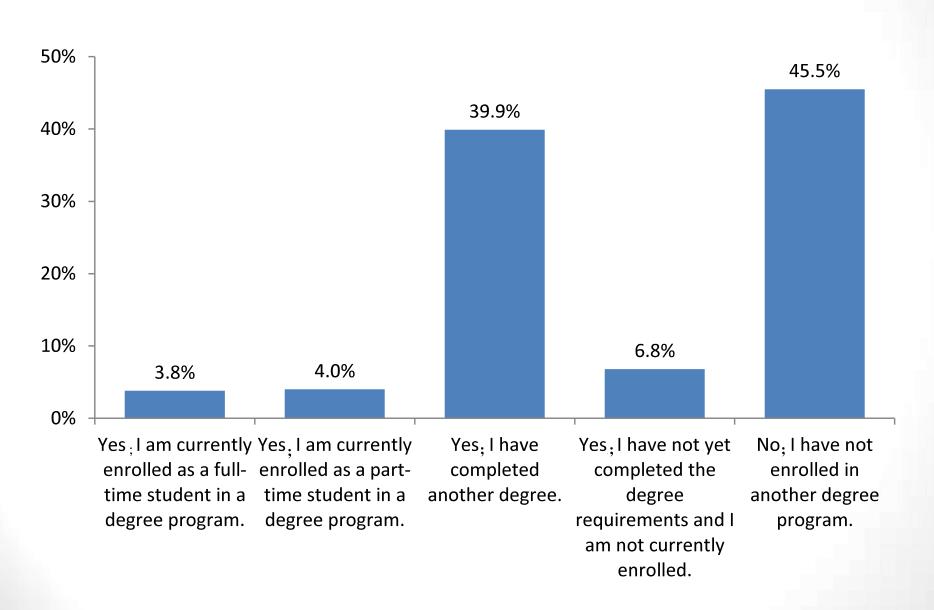

#### Have you enrolled in a degree program at another college since you left City Tech?

| Academy of Aeronautics                                      | CUNY Baruch College                                  |  |
|-------------------------------------------------------------|------------------------------------------------------|--|
| Adelphi University                                          | CUNY Brooklyn College                                |  |
| Adult Business Education; and National-Louis University     | CUNY City College of New York                        |  |
| Alfred State                                                | CUNY City College of New York, School of Engineering |  |
| Alfred University                                           | CUNY College of Staten Island                        |  |
| American Inteercontinental University                       | CUNY Herbert H, Lehman College                       |  |
| Ashford University                                          | CUNY Hunter College                                  |  |
| Azusa Pacific University, California                        | CUNY John Jay College of Criminal Justice            |  |
| Barry University and Florida Atlantic University            | CUNY KBCC                                            |  |
| Berkeley College                                            | CUNY LaGuardia Community                             |  |
| Boston University                                           | CUNY Medgar Evers College                            |  |
| Bowie State University                                      | CUNY New York City College of Technology             |  |
| Bridgewater State University                                | CUNY Richmond College                                |  |
| Brooklyn Education Opportunity Center                       | CUNY School of Professional Studies                  |  |
| Broward College                                             | CUNY The Graduate Center                             |  |
| Brunel University                                           | CUNY York College                                    |  |
| Central Michigan University                                 | DeVry, NY                                            |  |
| Chamberlain College of Nursing                              | Dominican College                                    |  |
| College of St. Rose                                         | Downstate College of Nursing                         |  |
| Colorado Technical University                               | Downstate Medical Center                             |  |
| Columbia University                                         | Drexel University                                    |  |
| Columbia University, School Of Social Work                  | Dutchess Community College                           |  |
| Cortland State Teachers College                             | Eastern Mennonite University - Harrisonburg VA       |  |
| CUNY Baccalaureate for Unique and Interdisciplinary Studies | Ellis College at NYIT                                |  |
| CUNY Baccalaureate Program                                  | ESU                                                  |  |
|                                                             |                                                      |  |