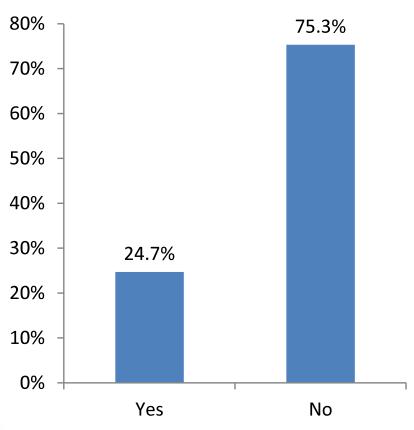

## If you have not already, are you planning to enroll in a graduate or professional degree program within the next five years?