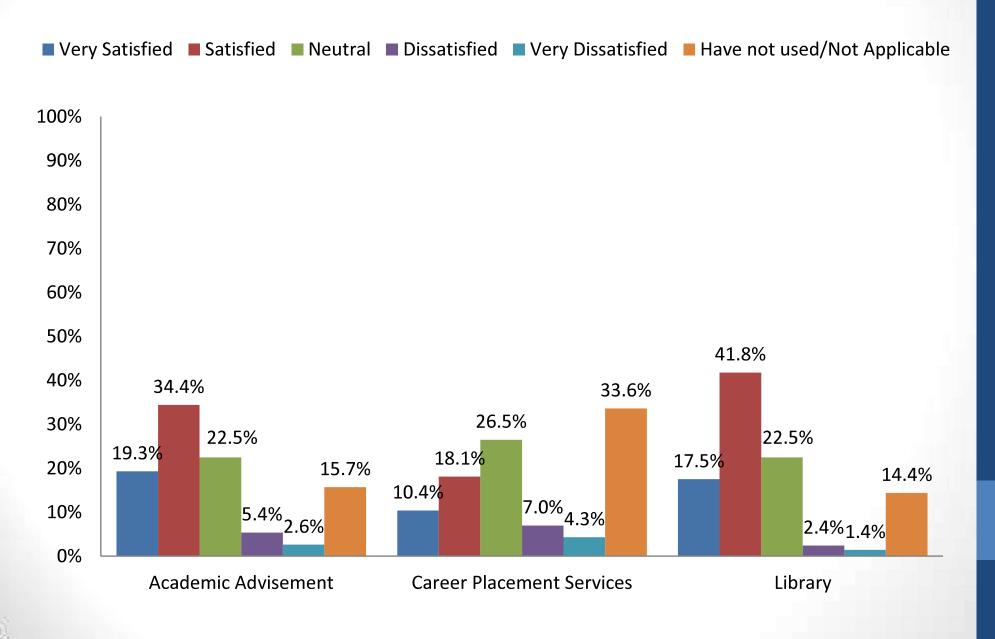

level is the degree that you earned from the college other than City Tech?



#### Are you currently employed?



### Is your current position related to your undergraduate field(s) of study?



#### Which of the following best describes your current position?



#### Internship

Would you like to find out more about offering internships at your company?



Would you be willing to have a City Tech student shadow you for a day at your place of employment?



#### How long did it take you to obtain your first fulltime job after graduating from City



### The number of full-time jobs you have held since leaving City Tech.



#### How well did your experience at City Tech prepare you for the world of work?











#### Satisfaction with the following campus services offered at City Tech:



#### Satisfaction with the following campus services offered at City Tech:



#### Satisfaction with the following campus services offered at City Tech:



### Since graduating from City Tech, what are the reason for you to continued your education:



## If you have not already, are you planning to enroll in a graduate or professional degree program within the next five years?



# If you have not already, are you planning to enroll in a certification/licensing or continuing education training program within the next five years?



#### Have you obtained a professional license or credential?



### What type of alumni events and activities would you like the Alumni Office to organize?



#### Who would you especially like to see at an alumni event?



### What additional benefits and se