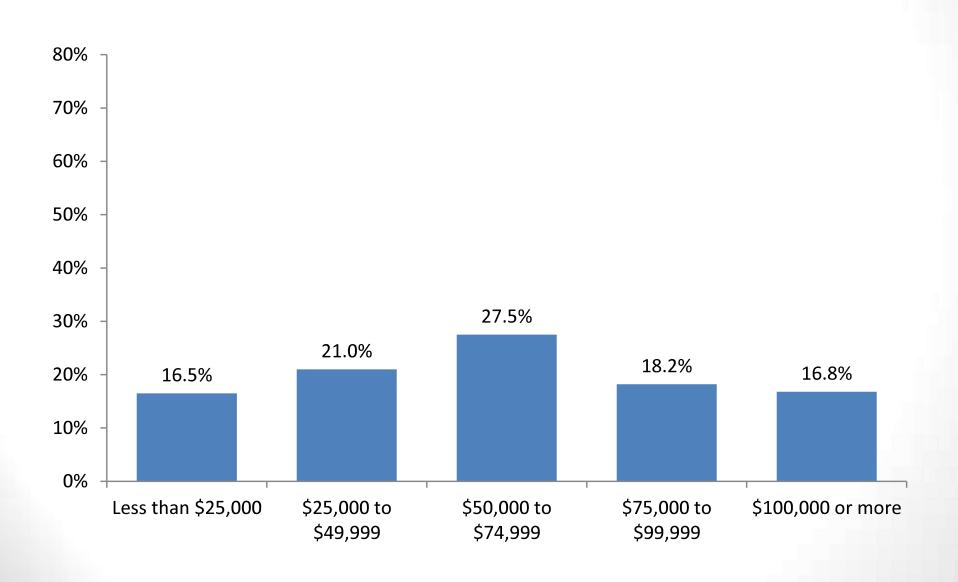

rogram within the next five years?



#### Have you obtained a professional license or credential?



### What type of alumni events and activities would you like the Alumni Office to organize?



#### Who would you especially like to see at an alumni event?



### What additional benefits and services would you like the City Tech Alumni Association to offer you?



#### Mentorship

Are you willing to come back and speak to a class or group of students about your profession?



#### Are you willing to serve as a mentor to City Tech students?



#### **Alumni Association**





## Have you participated in Alumni Association events over the last three years?



### Preferred social network(s) for keeping up to date with City Tech news and events?



#### What is your current annual salary?



#### **City Tech Graduates Profile**





#### **City Tech Graduates Profile**

|                                           | Frequency | Percent |
|-------------------------------------------|-----------|---------|
| Advertising Design/Graphic Arts           | 84        | 10.2    |
| Architectural Technology                  | 28        | 3.4     |
| Business                                  | 88        | 10.7    |
| Career and Technical Teacher Education    | 11        | 1.3     |
| Chemistry                                 | 16        | 1.9     |
| Computer Engineering Technology           | 23        | 2.8     |
| Computer Systems Technology               | 57        | 6.9     |
| Construction Technology                   | 33        | 4       |
| Dental Hygiene