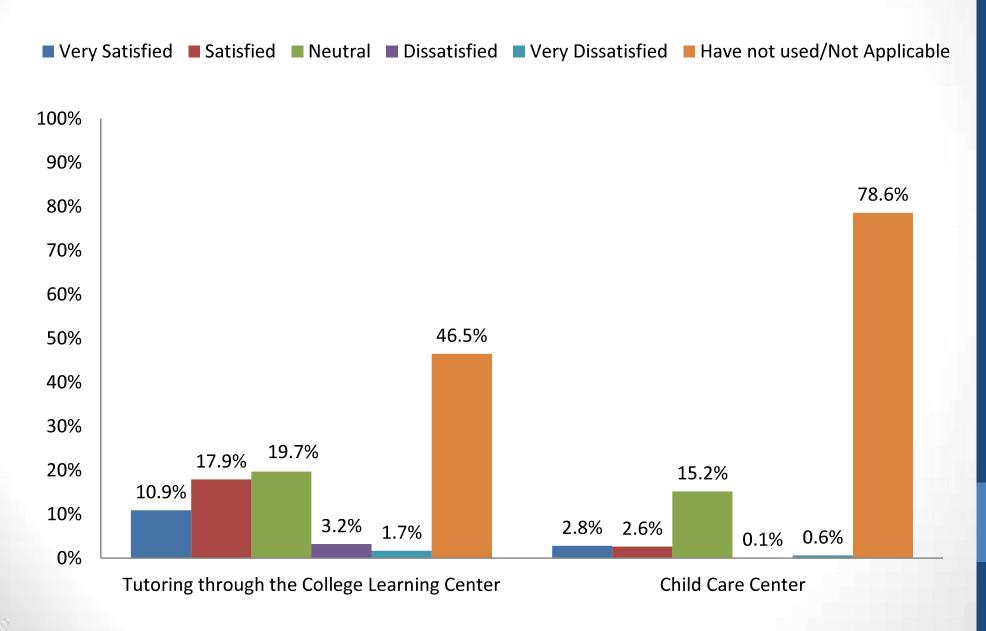

ur undergraduate field(s) of study?



#### Which of the following best describes your current position?



#### Internship

Would you like to find out more about offering internships at your company?



Would you be willing to have a City Tech student shadow you for a day at your place of employment?



#### How long did it take you to obtain your first fulltime job after graduating from City



### The number of full-time jobs you have held since leaving City Tech.



#### How well did your experience at City Tech prepare you for the world of work?











#### Satisfaction with the following campus services offered at City Tech:



#### Satisfaction with the following campus services offered at City Tech:



#### Satisfaction with the following campus services offered at City Tech:



### Since graduating from City Tech, what are the reason for you to continued your education:



## If you have not already, are you planning to enroll in a graduate or professional degree program within the next five years?



# If you have not already, are you planning to enroll in a certification/licensing or continuing education training program within the next five years?



#### Have you obtained a professional license or credential?



### What type of alumni events and activities would you like the Alumni Office to organize?



#### Who would you especially like to see at an alumni event?



### What additional benefits and services would you like the City Tech Alumni Association to offer you?



#### Mentorship

Are you willing to come back and speak to a class or group of stude