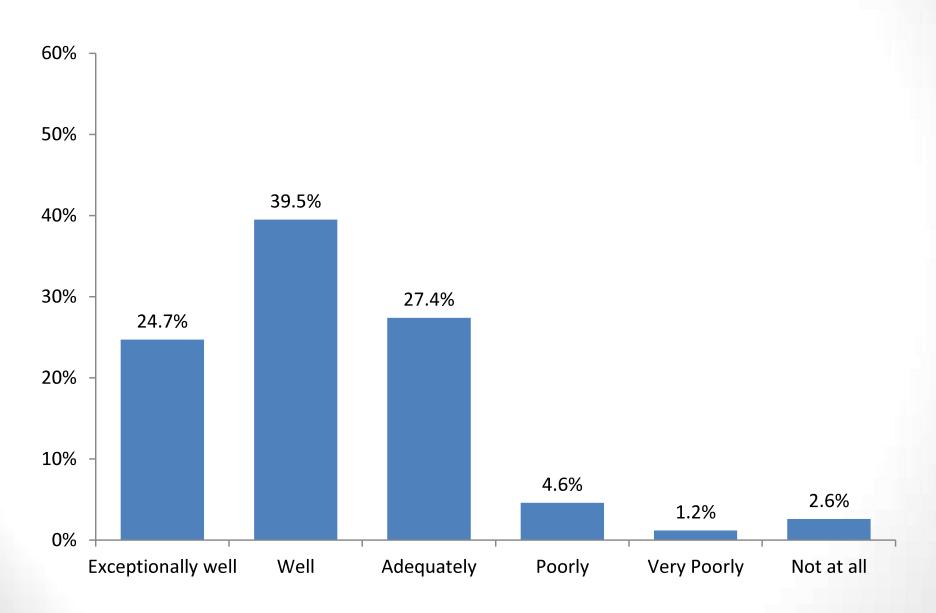

#### How well did your experience at City Tech prepare you for the world of work?