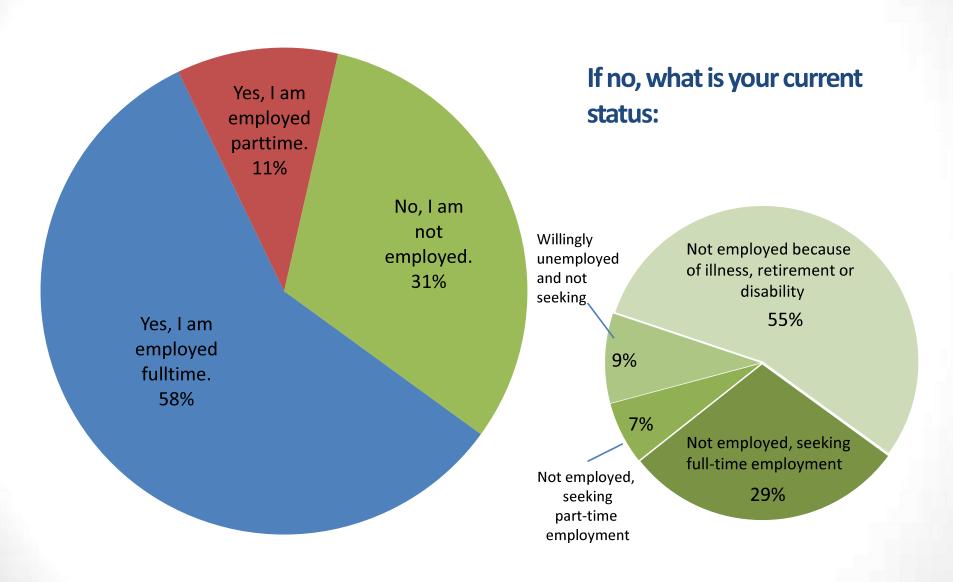

f Technology                 |  |
| University of Maryland University College            | West Virginia University                          |  |
| University of Nevada, Las Vegas                      | Western Michigan University                       |  |
| University of Oklahoma                               | Weston Jesuit School of Theology, Cambridge, Mass |  |
| University of Phoenix                                | Wurzweiler School of Social Work                  |  |
| University of Pittsburgh                             |                                                   |  |

#### The degree program in which you are currently enrolled at another college?



#### What level is the degree that you earned from the college other than City Tech?



#### Are you currently employed?



### Is your current position related to your undergraduate field(s) of study?



#### Which of the following best describes your current position?



#### Internship

Would you like to find out more about offering internships at your company?



Would you be willing to have a City Tech student shadow you for a day at your place of employment?



#### How long did it take you to obtain your first fulltime job after graduating from City



### The number of full-time jobs you have held since leaving City Tech.



#### How well did your experience at City Tech prepare you for the world of work?











#### Satisfaction with the following campus services offered at City Tech:



#### Satisfaction with the following campus services offered at City Tech:



#### Satisfaction with the follo