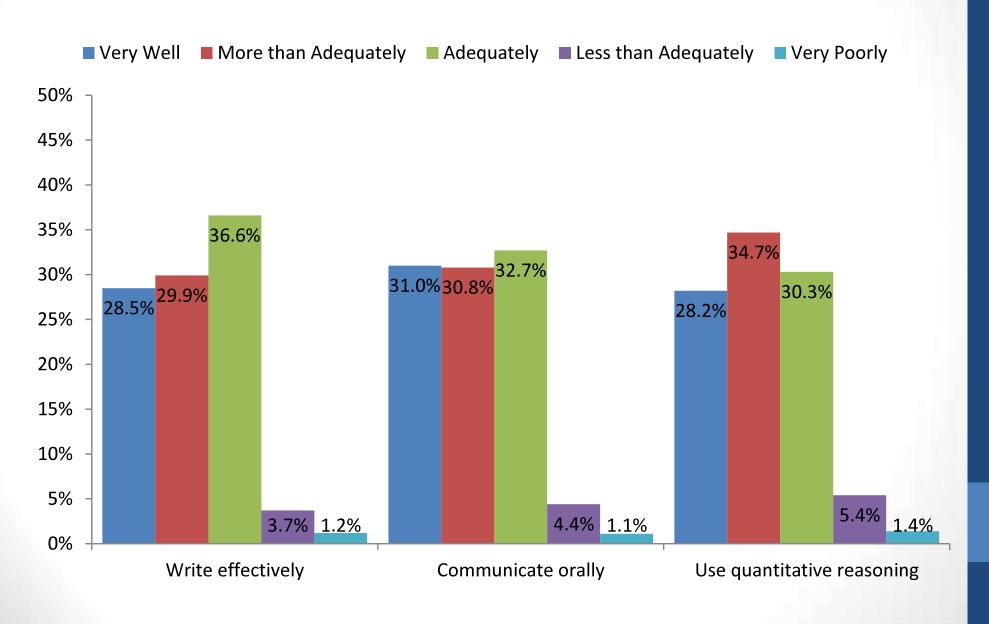

#### How well did your experience at City Tech prepare you for the world of work?