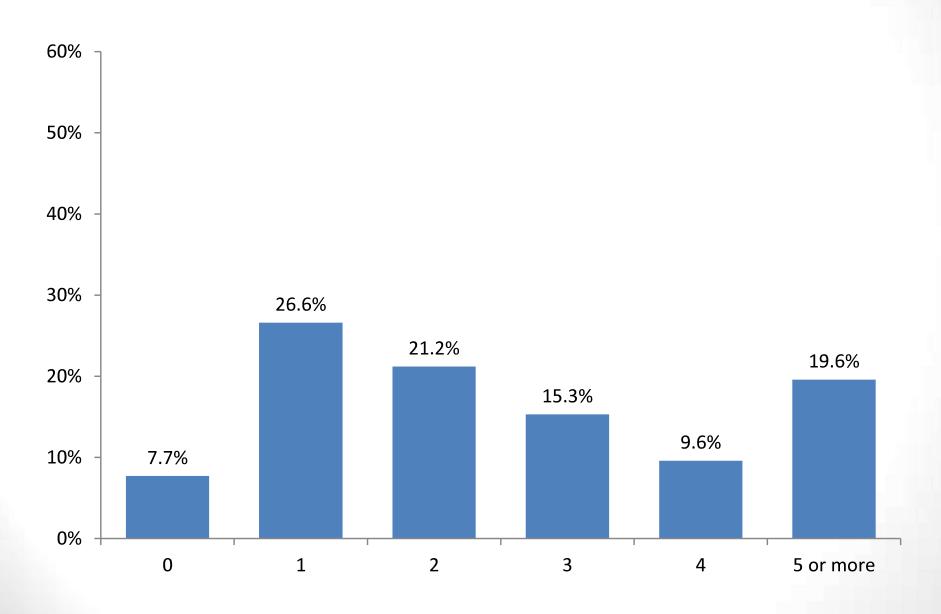

|                                                   |  |

#### The degree program in which you are currently enrolled at another college?



#### What level is the degree that you earned from the college other than City Tech?



#### Are you currently employed?



### Is your current position related to your undergraduate field(s) of study?



#### Which of the following best describes your current position?



#### Internship

Would you like to find out more about offering internships at your company?



Would you be willing to have a City Tech student shadow you for a day at your place of employment?



#### How long did it take you to obtain your first fulltime job after graduating from City



### The number of full-time jobs you have held since leaving City Tech.



#### How well did your experience at City Tech prepare you for the world of work?











#### Satisfaction with the following campus services offered at City Tech:



#### Satisfaction with the following campus services offered at City Tech:



#### Satisfaction with the following campus services offered at City Tech:



### Since graduating from City Tech, what are the reason for you to continued your education:



## If you have not already, are you planning to enroll in a graduate or professional degree program within the next five years?



# If you have not already, are you planning to enroll in a certification/licensing or continuing education training program within the next five years?



#### Have you obtained a professional license or credential?



### What type of alumni