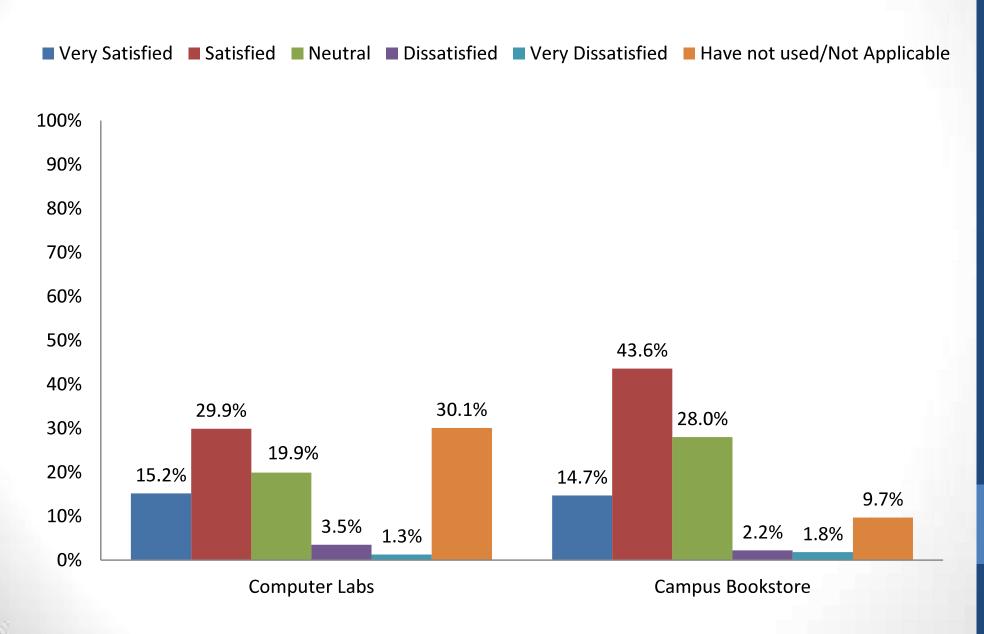

#### Are you currently employed?



### Is your current position related to your undergraduate field(s) of study?



#### Which of the following best describes your current position?



#### Internship

Would you like to find out more about offering internships at your company?



Would you be willing to have a City Tech student shadow you for a day at your place of employment?



#### How long did it take you to obtain your first fulltime job after graduating from City



### The number of full-time jobs you have held since leaving City Tech.



#### How well did your experience at City Tech prepare you for the world of work?











#### Satisfaction with the following campus services offered at City Tech:



#### Satisfaction with the following campus services offered at City Tech:



#### Satisfaction with the following campus services offered at City Tech:



### Since graduating from City Tech, what are the reason for you to continued your education:



## If you have not already, are you planning to enroll in a graduate or professional degree program within the next five years?



# If you have not already, are you planning to enroll in a certification/licensing or continuing education training program within the next five years?



#### Have you obtained a professional license or credential?



### What type of alumni events and activities would you like the Alumni Office to organize?



#### Who would you especially like to see at an alumni event?



### What additional benefits and services would you like the City Tech Alumni Association to offer you?



#### M