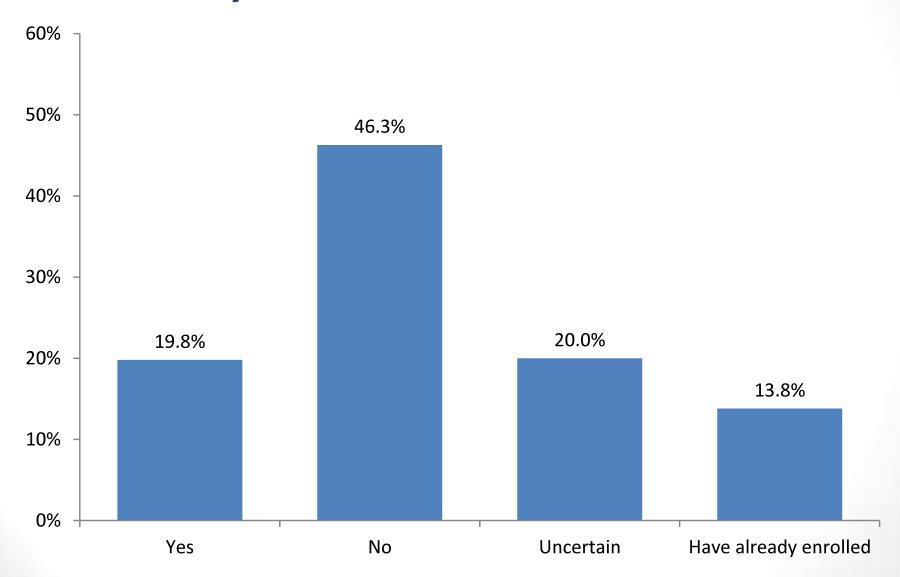

## If you have not already, are you planning to enroll in a graduate or professional degree program within the next five years?