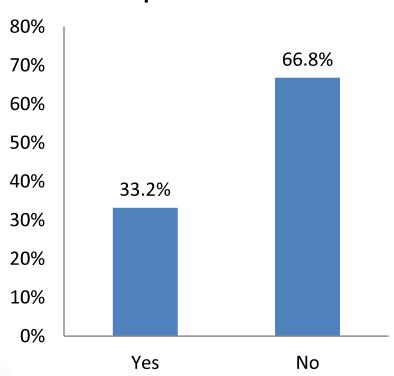

## Have you participated in Alumni Association events over the last three years?