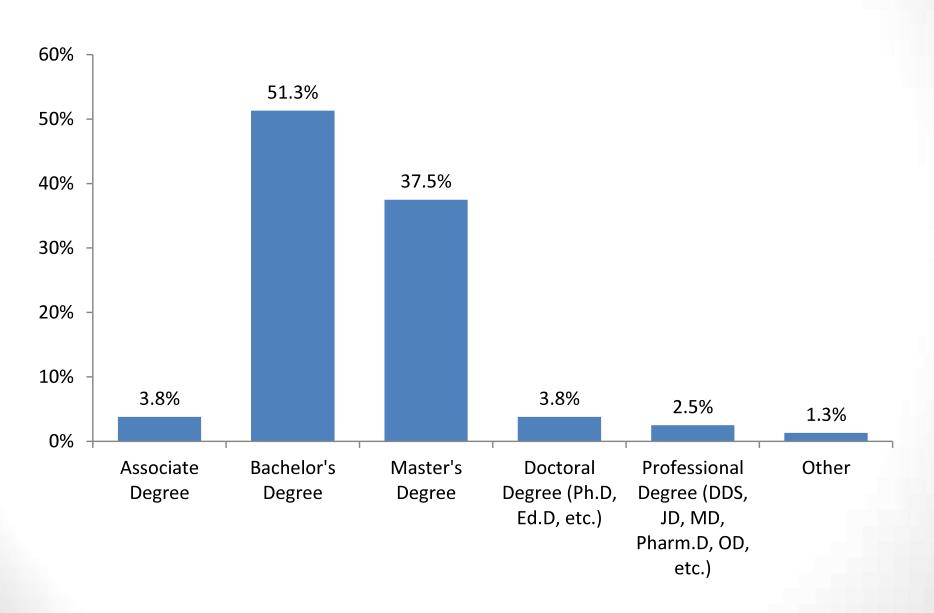

iversity                                 |  |
| University of Maryland                               | Wentworth Institute of Technology                 |  |
| University of Maryland University College            | West Virginia University                          |  |
| University of Nevada, Las Vegas                      | Western Michigan University                       |  |
| University of Oklahoma                               | Weston Jesuit School of Theology, Cambridge, Mass |  |
| University of Phoenix                                | Wurzweiler School of Social Work                  |  |
| University of Pittsburgh                             |                                                   |  |

#### The degree program in which you are currently enrolled at another college?



#### What level is the degree that you earned from the college other than City Tech?



#### Are you currently employed?



### Is your current position related to your undergraduate field(s) of study?



#### Which of the following best describes your current position?



#### Internship

Would you like to find out more about offering internships at your company?



Would you be willing to have a City Tech student shadow you for a day at your place of employment?



#### How long did it take you to obtain your first fulltime job after graduating from City



### The number of full-time jobs you have held since leaving City Tech.



#### How well did your experience at City Tech prepare you for the world of work?











#### Satisfaction with the following campus services offered at