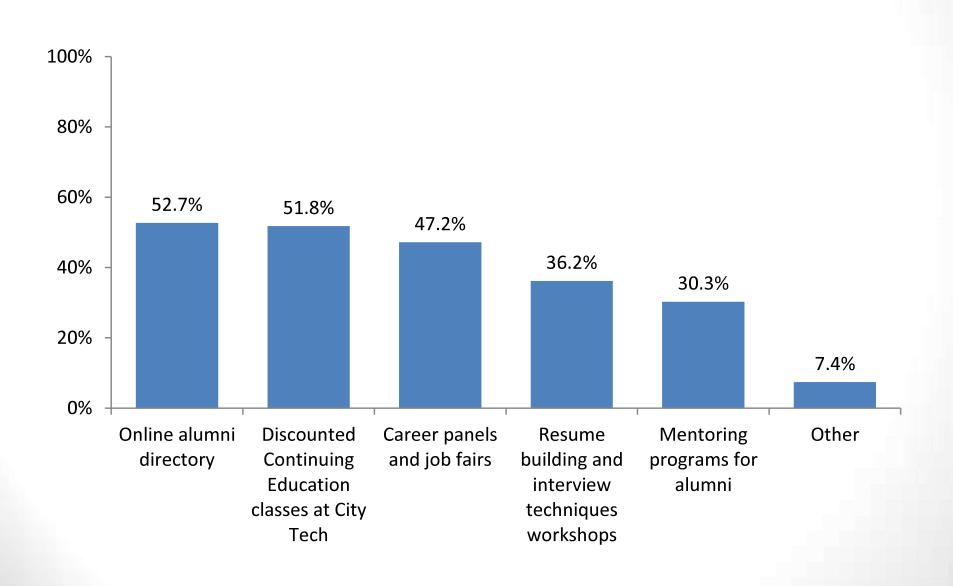

### What additional benefits and services would you like the City Tech Alumni Association to offer you?