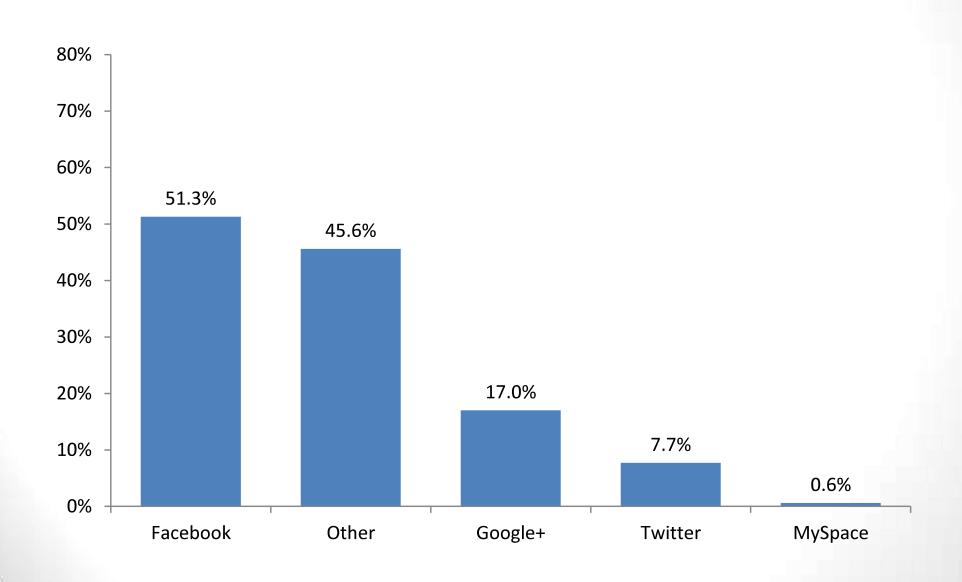

### Preferred social network(s) for keeping up to date with City Tech news and events?