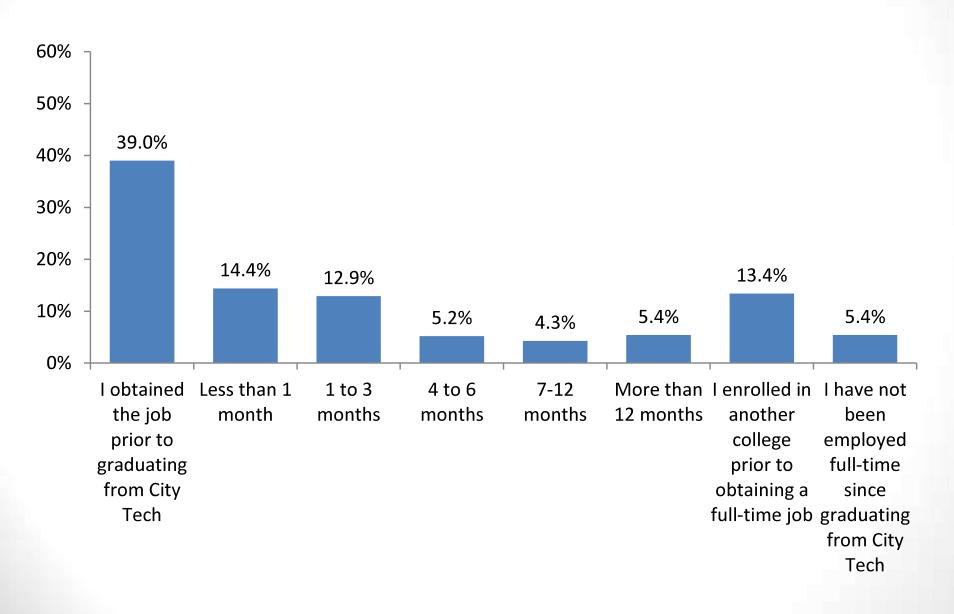

#### How long did it take you to obtain your first fulltime job after graduating from City