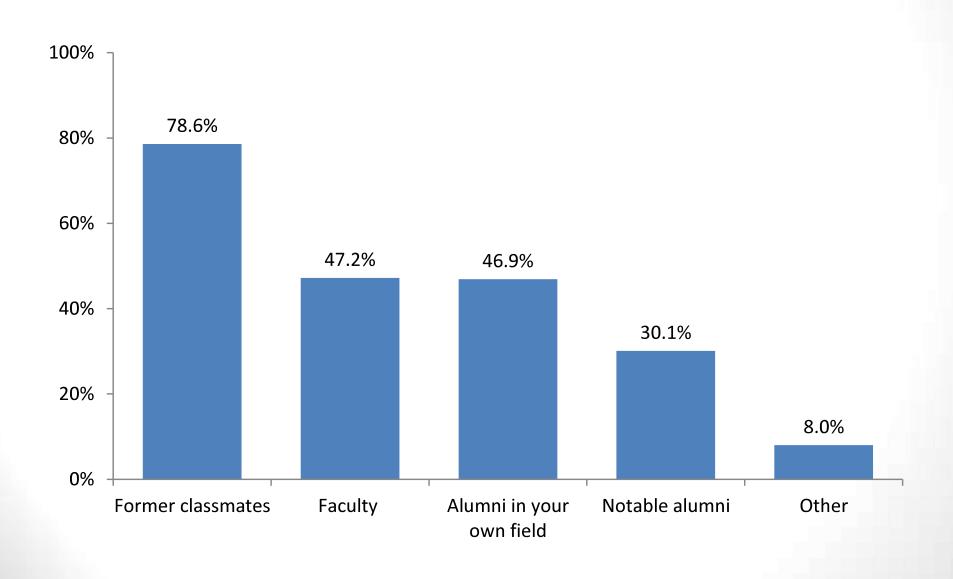

mpus services offered at City Tech:



#### Satisfaction with the following campus services offered at City Tech:



#### Satisfaction with the following campus services offered at City Tech:



### Since graduating from City Tech, what are the reason for you to continued your education:



## If you have not already, are you planning to enroll in a graduate or professional degree program within the next five years?



# If you have not already, are you planning to enroll in a certification/licensing or continuing education training program within the next five years?



#### Have you obtained a professional license or credential?



### What type of alumni events and activities would you like the Alumni Office to organize?



#### Who would you especially like to see at an alumni event?



### What additional benefits and services would you like the City Tech Alumni Association to offer you?



#### Mentorship

Are you willing to come back and speak to a class or group of students about your profession?



#### Are you willing to serve as a mentor to City Tech students?



#### **Alumni Association**





## Have you participated in Alumni Association events over the last three years?



### Preferred social network(s) for keeping up to date with City Tech news and events?



#### What is your current annual salary?



#### **City Tech Graduates Profile**





#### **City Tech Graduates Profile**

|                                           | Frequency | Percent |
|-------------------------------------------|-----------|---------|
| Advertising Design/Graphic Arts