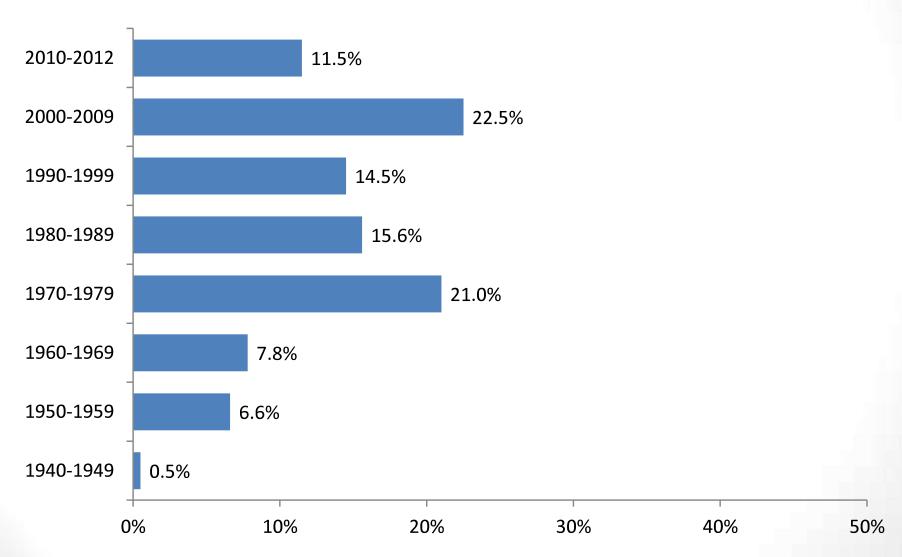

#### **City Tech Graduates Profile**

#### **City Tech Graduates Profile**

|                                           | Frequency | Percent |
|-------------------------------------------|-----------|---------|
| Advertising Design/Graphic Arts           | 84        | 10.2    |
| Architectural Technology                  | 28        | 3.4     |
| Business                                  | 88        | 10.7    |
| Career and Technical Teacher Education    | 11        | 1.3     |
| Chemistry                                 | 16        | 1.9     |
| Computer Engineering Technology           | 23        | 2.8     |
| Computer Systems Technology               | 57        | 6.9     |
| Construction Technology                   | 33        | 4       |
| Dental Hygiene                            | 32        | 3.9     |
| Environmental Control Technology          | 21        | 2.6     |
| Electrical Engineering Technology         | 81        | 9.9     |
| Entertainment Technology                  | 3         | 0.4     |
| Health Services Administration            | 4         | 0.5     |
| Hospitality Management                    | 69        | 8.4     |
| Human Services                            | 49        | 6       |
| Law and Paralegal Studies                 | 31        | 3.8     |
| Mathematics                               | 5         | 0.6     |
| Mechanical Engineering Technology         | 49        | 6       |
| Nursing                                   | 39        | 4.7     |
| Radiologic Technology and Medical Imaging | 18        | 2.2     |
| Restorative Dentistry                     | 14        | 1.7     |
| Vision Care Technology                    | 26        | 3.2     |
| Unclassified                              | 3         | 0.4     |
| CUNY Baccalaureate                        | 1         | 0.1     |
| Liberal Arts                              | 28        | 3.4     |
| Liberal Arts and Sciences                 | 9         | 1.1     |
| Total                                     | 822       | 100     |