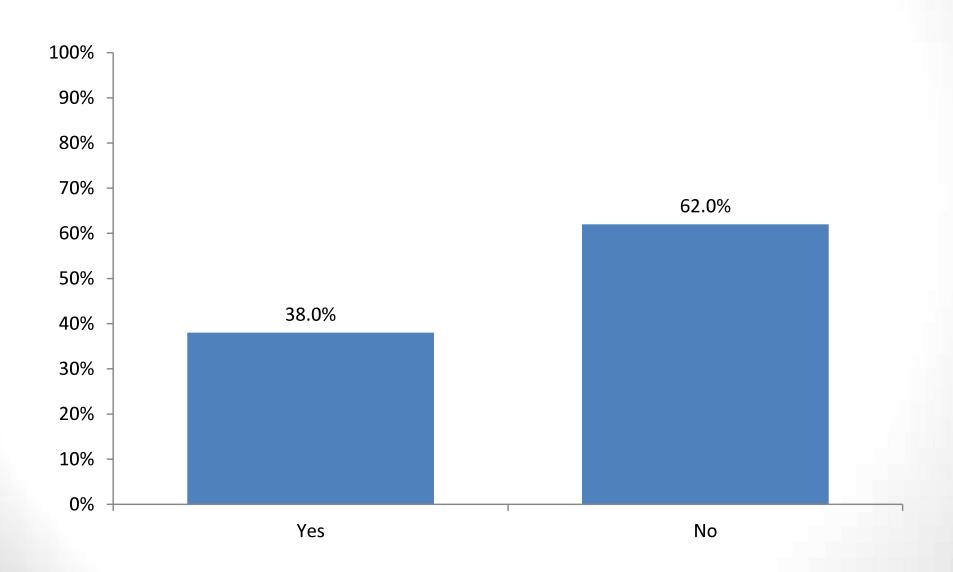

# If you have not already, are you planning to enroll in a certification/licensing or continuing education training program within the next five years?