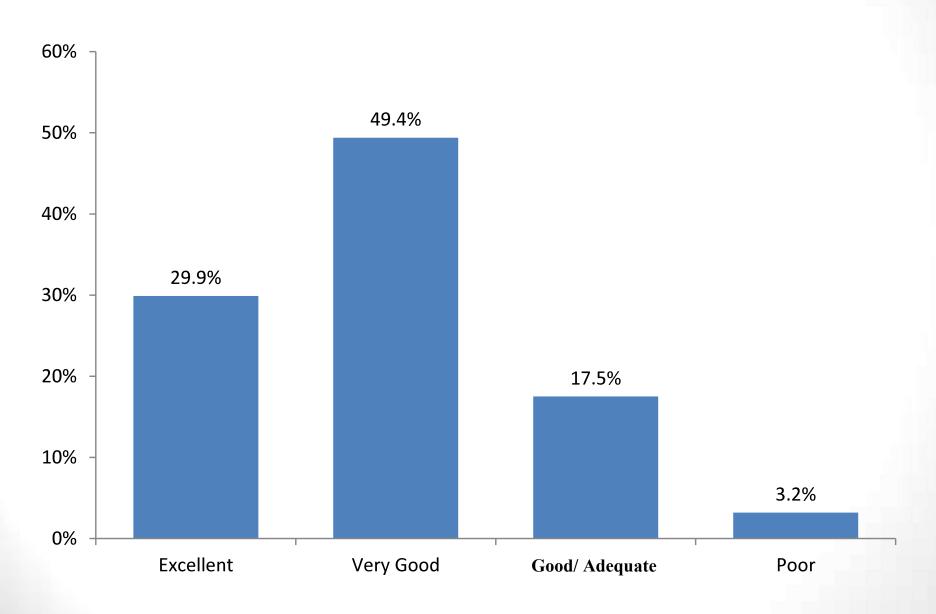

#### Alumni Survey

New York City College of Technology February 2013



### How would you rate your student experience at City Tech?



#### While you were enrolled at City Tech, did you...



#### Have you enrolled in a degree program at another college since you left City Tech?



| Academy of Aeronautics                                      | CUNY Baruch College                                  |  |
|-------------------------------------------------------------|------------------------------------------------------|--|
| Adelphi University                                          | CUNY Brooklyn College                                |  |
| Adult Business Education; and National-Louis University     | CUNY City College of New York                        |  |
| Alfred State                                                | CUNY City College of New York, School of Engineering |  |
| Alfred University