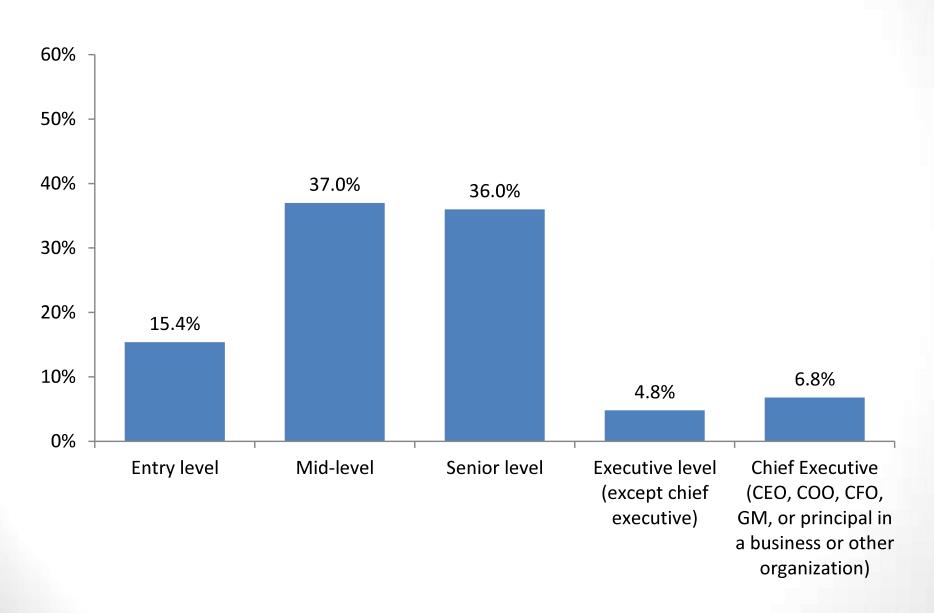

iversity of Nevada, Las Vegas                      | Western Michigan University                       |  |
| University of Oklahoma                               | Weston Jesuit School of Theology, Cambridge, Mass |  |
| University of Phoenix                                | Wurzweiler School of Social Work                  |  |
| University of Pittsburgh                             |                                                   |  |

#### The degree program in which you are currently enrolled at another college?



#### What level is the degree that you earned from the college other than City Tech?



#### Are you currently employed?



### Is your current position related to your undergraduate field(s) of study?



#### Which of the following best describes your current position?



#### Internship

Would you like to find out more about offering internships at your company?



Would you be willing to have a City Tech student shadow you for a day at your place of employment?



#### How long did it take you to obtain your first fulltime job after graduating from City



### The number of full-time jobs you have held since leaving City Tech.



#### How well did your experience at City Tech prepare you for the world of work?











#### Satisfaction with the following campus services offered at City Tech:



#### Satisfaction with the following campus services offered at City Tech:



#### Satisfaction with the following campus services offered at City Tech:



### Since graduating from City Tech, what are the reason for you to continued your education:



## If y