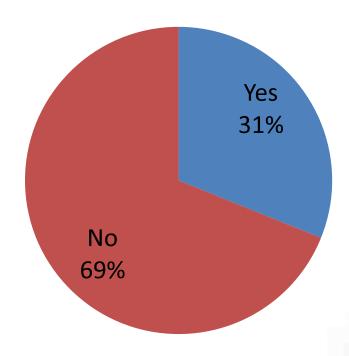

## Have you participated in Alumni Association events over the last three years?