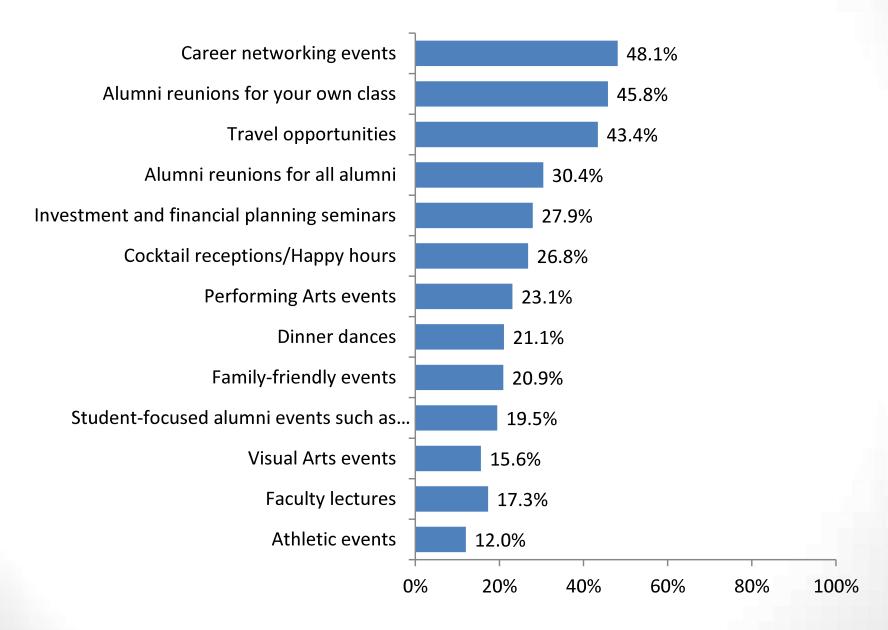

### What type of alumni events and activities would you like the Alumni Office to organize?