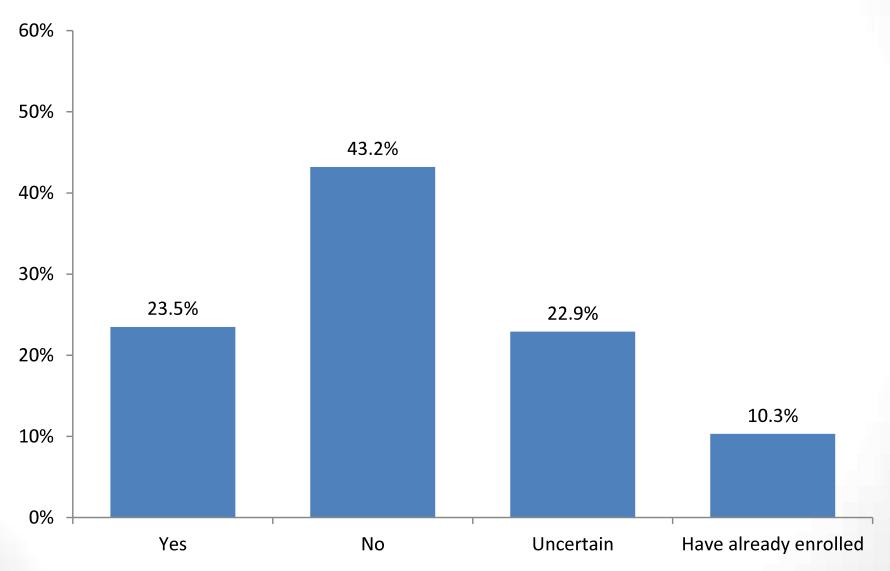

## If you have not already, are you planning to enroll in a graduate or professional degree program within the next five years?