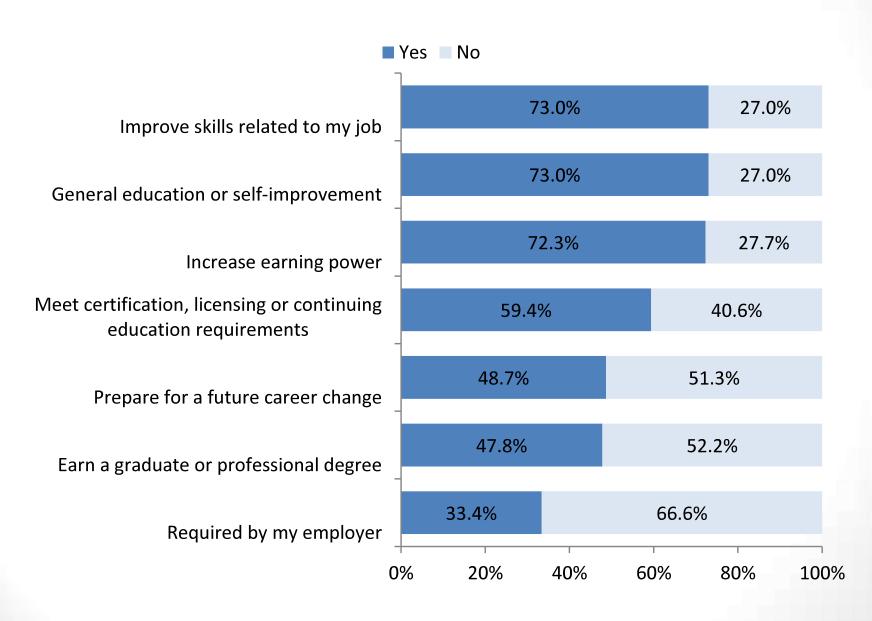

### Since graduating from City Tech, what are the reason for you to continued your education: