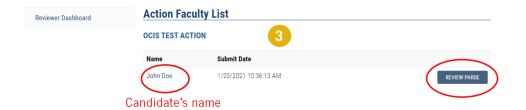

## How to view candidate's PARSE

- 1. Click on "REVIEW A PARSE" button.
- 2. In the "Reviewer Dashboard", click on the action name.
- 3. A list of candidate(s) will be displayed. Click on candidate's name or click on "REVIEW PARSE" button.
- 4. It brings you to the candidate's PARSE. Click on each section such as Background, Teaching, Scholarly and Professional Growth, Service, and Self Evaluation tab to view the PARSE.