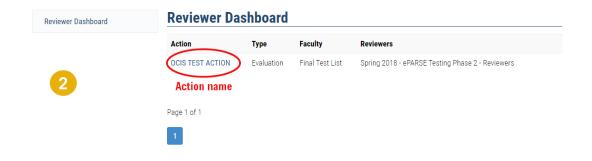

## How to view candidate's PARSE

- 1. Click on "REVIEW A PARSE" button.
- 2. In the "Reviewer Dashboard", click on the action name.
- 3. A list of candidate(s) will be displayed. Click on candidate's name or click on "REVIEW PARSE" button.
- 4. It brings you to the candidate's PARSE. Click on each section such as Background, Teaching, Scholarly and Professional Growth, Service, and Self Evaluation tab to view the PARSE.