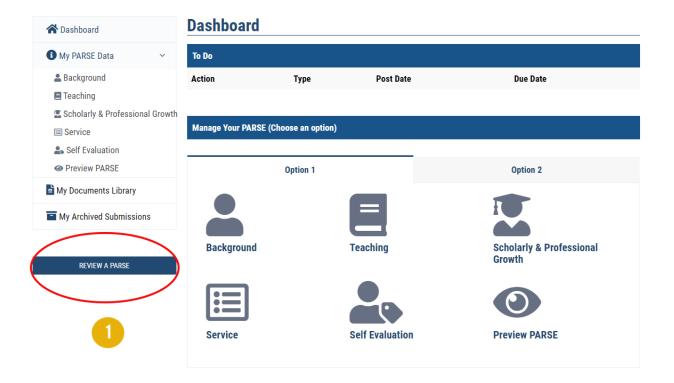

The "REVIEW A PARSE" button will be visible if you have been assigned as a committee member.

## How to view candidate's PARSE

- 1. Click on "REVIEW A PARSE" button.
- 2. In the "Reviewer Dashboard", click on the action name.
- 3. A list of candidate(s) will be displayed. Click on candidate's name or click on "REVIEW PARSE" button.
- 4. It brings you to the candidate's PARSE. Click on each section such as Background, Teaching, Scholarly and Professional Growth, Service, and Self Evaluation tab to view the PARSE.