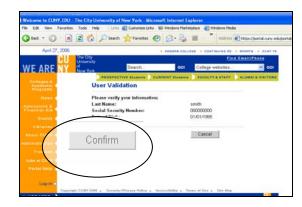

4 Enter your Last Name, Social Security Number and Date of Birth in order to validate your connection with the University. Then click the Next button.

At the **User Validation** screen, verify that your information is correct and then click the **Confirm** button.