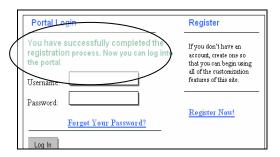

7 At the Portal Logon screen you will see a message stating 'You have successfully completed the registration process'. Now you can log into the CUNY portal.