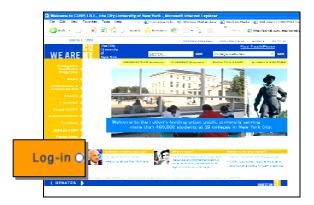

# Register/Log In on the CUNY Portal

- Go to the CUNY homepage at www.cuny.edu
  - To register on the CUNY portal or to log in after you have already registered, click on the **Log-in** link located at the bottom left side bar.