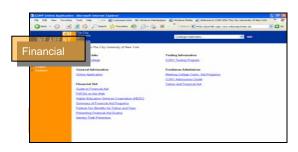

Click on Financial Aid to the left of the screen to expand the view to enable you to access Student info, Application Status, Awards and a Financial Aid Glossary.