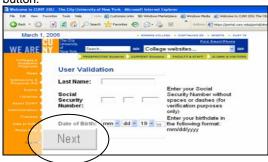

4 Enter your Last Name, Social Security Number and Date of Birth in order to validate your connection with the University. Then click the Next button.

At the **User Validation** screen, verify that your information is correct and then click the **Confirm** button.