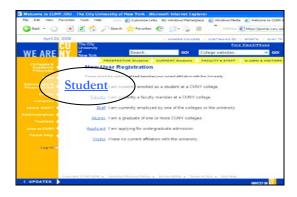

The New User Registration screen will display six categories for registration: Student, Faculty, Staff, Applicant, Alumni or Visitor. Select the link that best describes your current affiliation with CUNY.

You must register as a **Visitor** if you have not attended any CUNY College in the past two years.

You must register as a **Student** in the CUNY Portal if you are currently a CUNY student or have attended any CUNY College for any period of time in the last two years.