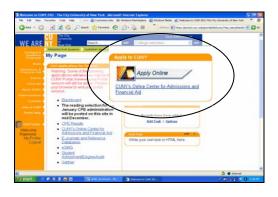

## **Viewing Your Financial Aid Information**

- Once you have logged on to the CUNY portal, you will be brought to the My Page screen as shown below.
- Click on CUNY's Online Center for Admissions and Financial Aid under the heading Apply to CUNY.