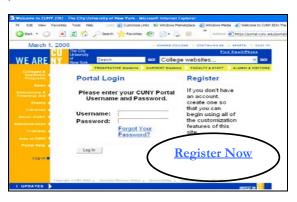

- If you have previously registered, enter your Username and Password and click on the Log-in button.
  - If you have never registered, select the **Register Now** link to get a username and password.