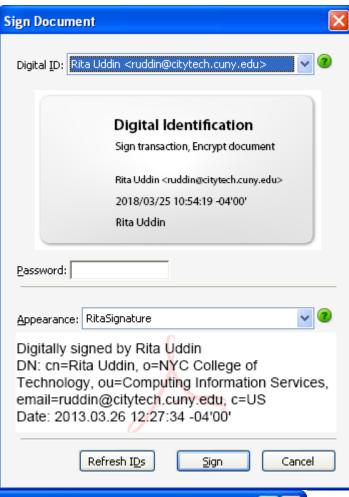

All sections marked with must be signed electronically. The form must be signed by the Employee, the manager and the business owner(s).

Click on the location with the \_\_\_\_\_.

The following window will appear. Enter your password and click Sign.