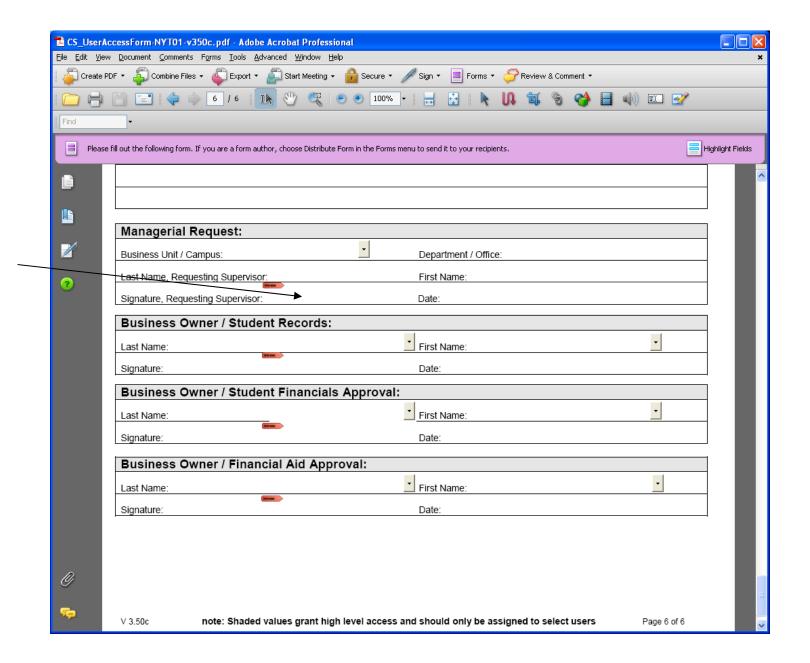

All sections marked with must be signed electronically. The form must be signed by the Employee, the manager and the business owner(s).

Click on the location with the \_\_\_\_\_.

The following window will appear. Enter your password and click Sign.