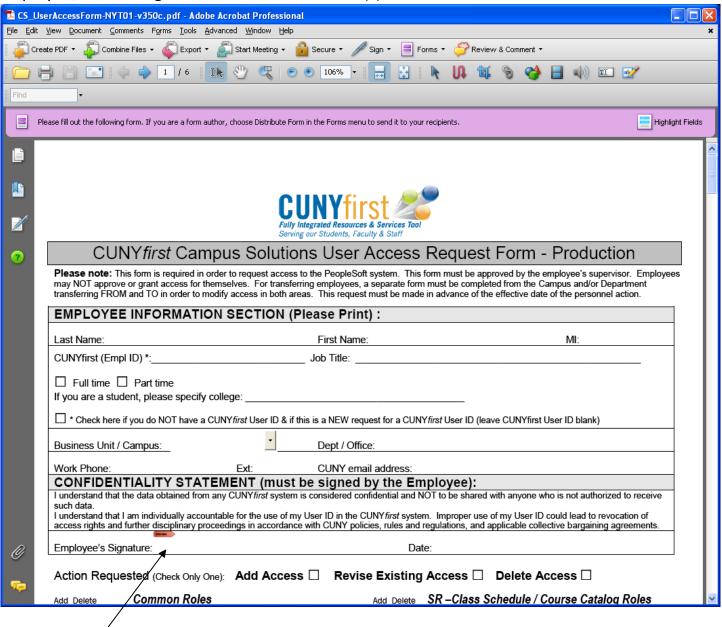

## **How To Electronically Sign the Security Forms**

All the Security Forms have been converted to forms that can be filled out. Please consider that the forms may change from time to time as CUNY updates them. The College has modified the CUNY PDF Security forms to allow for our users to be able to fill them out electronically.

All sections marked with must be signed electronically. The form must be signed by the Employee, the manager and the business owner(s).

Click on the location with the \_\_\_\_\_.

The following window will appear. Enter your password and click Sign.