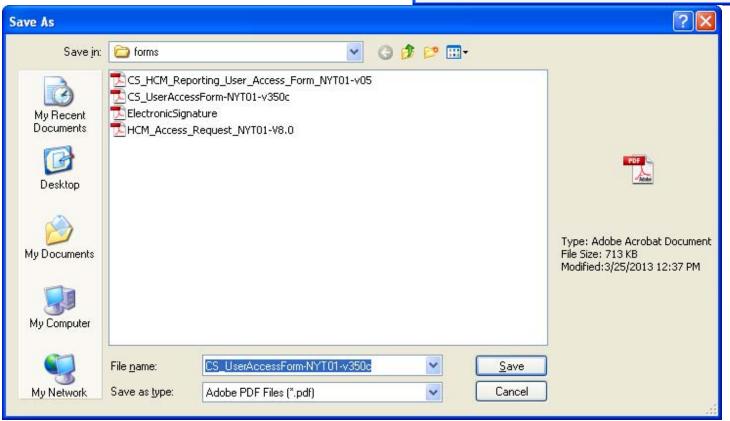

## **How To Electronically Sign the Security Forms**

All the Security Forms have been converted to forms that can be filled out. Please consider that the forms may change from time to time as CUNY updates them. The College has modified the CUNY PDF Security forms to allow for our users to be able to fill them out electronically.

All sections marked with must be signed electronically. The form must be signed by the Employee, the manager and the business owner(s).





Click on the location with the \_\_\_\_\_.

The following window will appear. Enter your password and click Sign.

The PDF with your signature will need to be saved under a different file name.