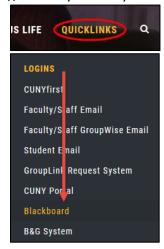

http://www.citytech.cuny.edu/ by clicking on Quicklinks and selecting Blackboard.

The direct link to login will remain the same <a href="https://bbhosted.cuny.edu/webapps/login/nop">https://bbhosted.cuny.edu/webapps/login/nop</a> ortal

You can also access Blackboard by visiting the school website at http://www.citytech.cuny.edu.

Hover mouse over QUICKLINKS and click Blackboard under Logins. It will take you to CUNY Applications Login Page.