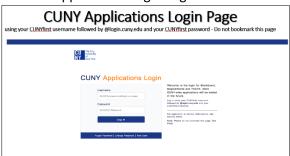

## **New Blackboard Login**

Starting in July, the login method for Blackboard will transition to new CUNY login credentials.

You will access Blackboard from the same sites you currently use, but you will log in using your CUNYfirst username followed by

@login.cuny.edu and your CUNYfirst password. For example, if you log into CUNYfirst as george.washington76, you will log into Blackboard as

george.washington76@login.cuny.edu. You will still login from the current sites you use, such as the CUNY site at www.cuny.edu or from the City Tech home page at

mouse over Log In and click Blackboard. It will take you to the PORTAL LOG-IN page.

Click Blackboard Log-In button. It will take you to CUNY Applications Login Page.

Type in your CUNYfirst username & password and click Log in.

You can also access Blackboard by visiting the school website at http://www.citytech.cuny.edu.

Hover mouse over QUICKLINKS and click Blackboard under Logins. It will take you to CUNY Applications Login Page.