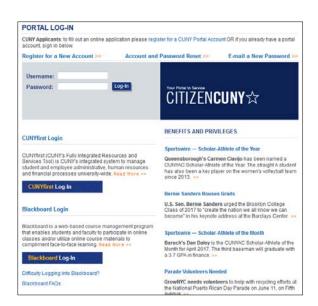

mouse over Log In and click Blackboard. It will take you to the PORTAL LOG-IN page.

Click Blackboard Log-In button. It will take you to CUNY Applications Login Page.

Type in your CUNYfirst username & password and click Log in.

**Notes:** You can access Blackboard through the CUNY portal; however, you will need to enter your credentials twice. It is simpler to use the Blackboard Log-in link for Blackboard access. At this time, you will still need to login to CUNY portal for eMall and ePermit.