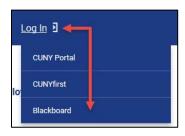

## Benefits of new method:

Fewer usernames and passwords to remember. One-click logout for all applications.

How do I login to Blackboard?
Go to CUNY

website at www.cuny.edu. From upper-right corner, hover

mouse over Log In and click Blackboard. It will take you to the PORTAL LOG-IN page.

Click Blackboard Log-In button. It will take you to CUNY Applications Login Page.

Type in your CUNYfirst username & password and click Log in.